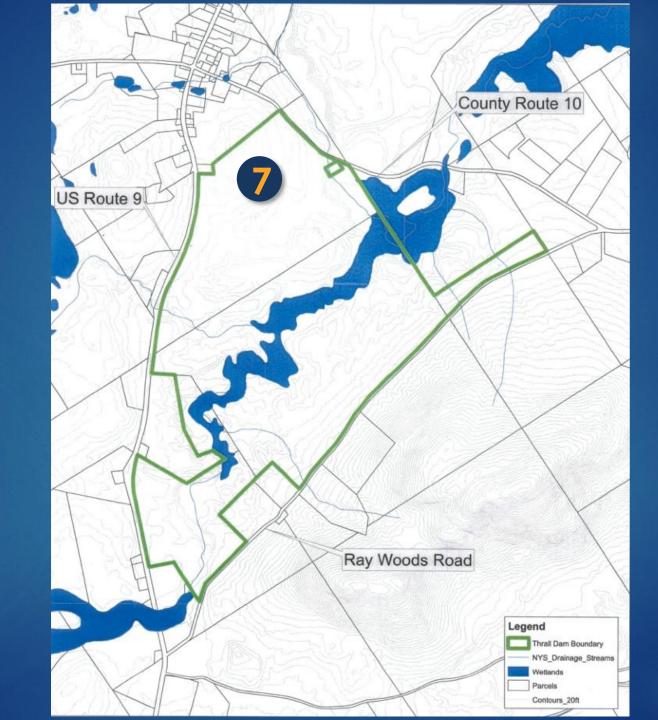

# Student Population Distribution

Site #7 Thrall Dam Park

Site #7 Thrall Dam Park

500 250

500 Feet