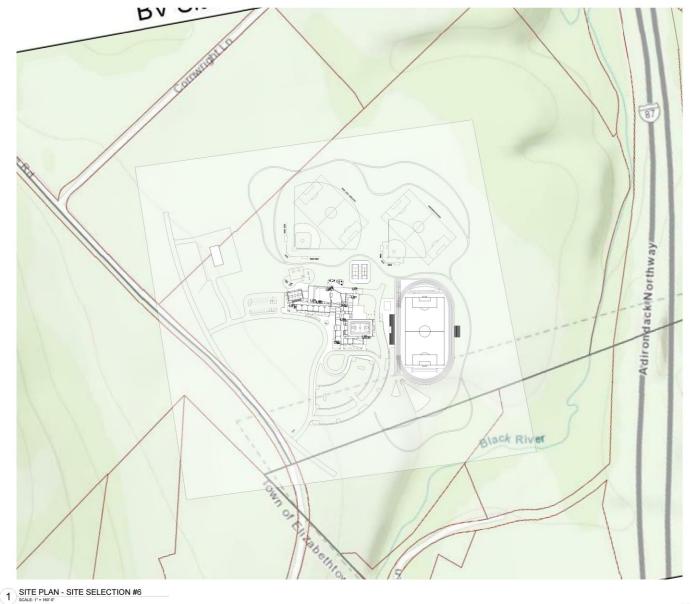

### POTENTIAL BUILDING SITES

# Student Population Distribution

Site #7 Thrall Dam Park

Site #7 Thrall Dam Park

500 250

500 Feet

# Site Selection Analysis