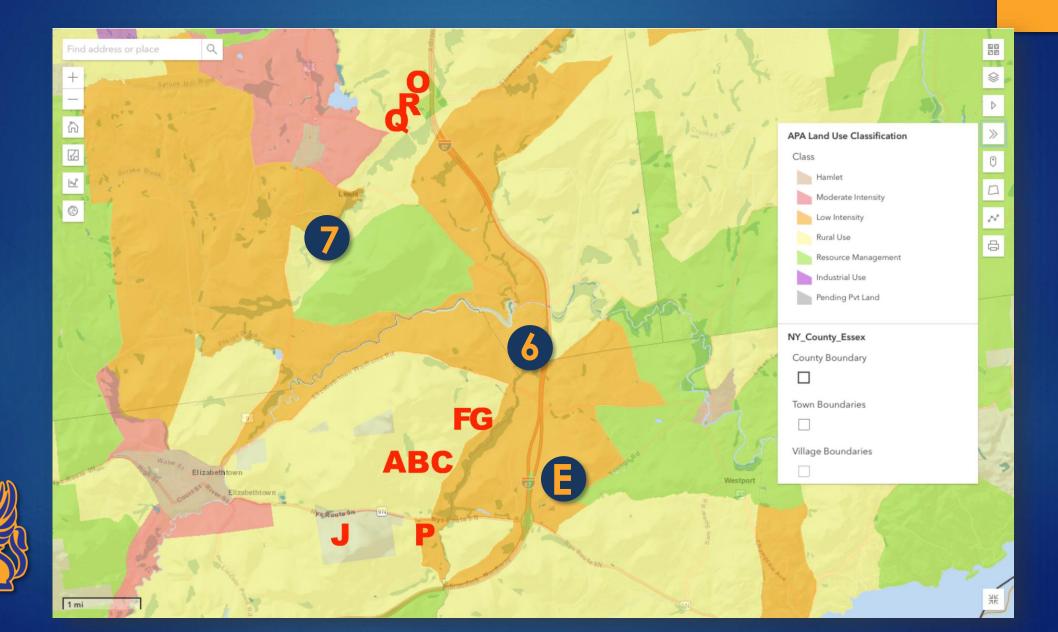

### POTENTIAL BUILDING SITES

## Pre-development Cost Analysis

| Boquet      | Valley CSD                                                                                                |                   |                                          |                                     |                             |                |                |             |                              |                                        |              |                   |                    |               |             |                                |                      |                                      |                   | 2020-064                                                                    |
|-------------|-----------------------------------------------------------------------------------------------------------|-------------------|------------------------------------------|-------------------------------------|-----------------------------|----------------|----------------|-------------|------------------------------|----------------------------------------|--------------|-------------------|--------------------|---------------|-------------|--------------------------------|----------------------|--------------------------------------|-------------------|-----------------------------------------------------------------------------|
|             | ection Matrix                                                                                             |                   |                                          |                                     |                             |                |                |             |                              |                                        |              |                   |                    |               |             |                                |                      |                                      |                   | 08.30.20                                                                    |
| Parcel      | Description                                                                                               | Central location  | <sup>School</sup> environment<br>Acreage | Public access                       | <sup>Tertain</sup>          | Water.         | Sewer          | Teleombata. | Electric utility             | 404 developer                          | SEQA Sistues | Weitands          | Habitat Isail dest | Endangered 5. | SHPOSENSHIL | Solis Composition              | Valie entry capacity | Characterist:                        | Development       | Comments                                                                    |
| A<br>B<br>C | County Rte 8, Elizabethtown<br>Brainards Forge Rd, Elizabethtown<br>105 Brainards Forge Rd, Elizabethtown | yes<br>yes<br>yes | 258<br>144.4                             | secondary<br>secondary<br>secondary | mountain<br>rolling<br>hill | no<br>no<br>no | no<br>no<br>no |             | ru                           | al use<br>al use<br>al use             |              | yes<br>yes<br>yes | yes<br>yes<br>yes  |               |             |                                |                      | mountain<br>meadow<br>wooded         |                   | Poor site access conditions                                                 |
| E           | Youngs Road, Westport                                                                                     | yes               | 57.5                                     | secondary                           | sloping                     | no             | no             |             | low i                        | ntensity                               |              | yes               |                    |               |             |                                |                      | wooded                               | high              |                                                                             |
| F           | Brainards Forge Rd, Elizabethtown                                                                         | yes               | 50                                       | secondary                           | rolling                     | no             | no             |             | ru                           | al use                                 |              | yes               | yes                |               |             |                                |                      | wooded                               | medium            |                                                                             |
| G           | 249 Brainards Forge Rd, Elizabethtown                                                                     | yes               | 202.7                                    | secondary                           | rolling                     | no             | no             |             | ru                           | al use                                 |              | yes               | yes                |               |             |                                |                      | wooded                               | medium            |                                                                             |
| L           | NYS Rte 9, Elizabethtown                                                                                  | no                | 97.6                                     | primary                             | hill                        | no             | no             |             |                              |                                        |              |                   |                    |               |             |                                |                      | wooded                               | high              | hill side site                                                              |
| M           | US Rte 9<br>US Rte 9                                                                                      | no<br>no          | 22.8<br>46.2                             | primary<br>primary                  |                             | no<br>no       | no<br>no       |             |                              | amlet<br>amlet                         |              |                   |                    |               |             |                                |                      | wooded<br>wooded                     |                   |                                                                             |
| Р           | NYS Rte 9, Elizabethtown                                                                                  | no                | 53.3                                     |                                     | sloping                     | no             | no             |             | low i                        | ntensity                               |              | yes               |                    |               |             |                                |                      | wooded                               | high              | Bisected by electric utility                                                |
| Q<br>R<br>O | 770 Stoverville Road, Lewis<br>Stoversville Road, Lewis<br>Stoversville Road, Lewis                       | yes<br>yes<br>yes | 14.5<br>26.31<br>25.6                    | primary<br>primary<br>secondary     | flat<br>flat<br>flat        | no<br>no<br>no | no<br>no<br>no |             | 3Ph ru<br>3Ph <sup>res</sup> | ral use<br>ral use<br>ource<br>agement |              | yes<br>yes<br>yes | no<br>no<br>no     |               |             |                                |                      | wooded<br>meadow<br>meadow<br>wooded | low<br>low<br>low | Western property line abutts 87 off ramp and is visable<br>from 87 corridor |
| 6           | Brainards Forge Rd, Lewis                                                                                 | yes               | 80.6                                     | secondary                           | rolling                     | no             | no             | yes         | 2Ph ru                       | al use                                 | wetlands     | yes               | no                 | bats          | yes         | lacustrine<br>delta<br>deposit |                      | meadow/<br>wooded                    | low               | Wood lot buffers 87 from view. Black River flood zone.                      |
| 7           | Thrall Dam Park                                                                                           | no                |                                          | primary                             | hill                        | no             | no             | yes         | 3Ph pa                       | kland                                  |              | no                | yes                |               | no          |                                |                      | wooded                               | medium            | County would donate property and clear land.                                |
| 8           | Westport Facility                                                                                         | no                | yes                                      | primary                             | hill                        | yes            | yes            | yes         | 3Ph si                       | hool                                   | no           | no                | no                 | no            | no          |                                |                      |                                      | low               | could incorporate fairgrounds acreage to expand site                        |
| 9           | Elizabethtown Facilty                                                                                     | no                | yes                                      | primary                             | flat                        | yes            | yes            |             | 3Ph si                       | hool                                   |              |                   |                    |               |             |                                |                      |                                      | low               | lacks adequate area for sports fields                                       |