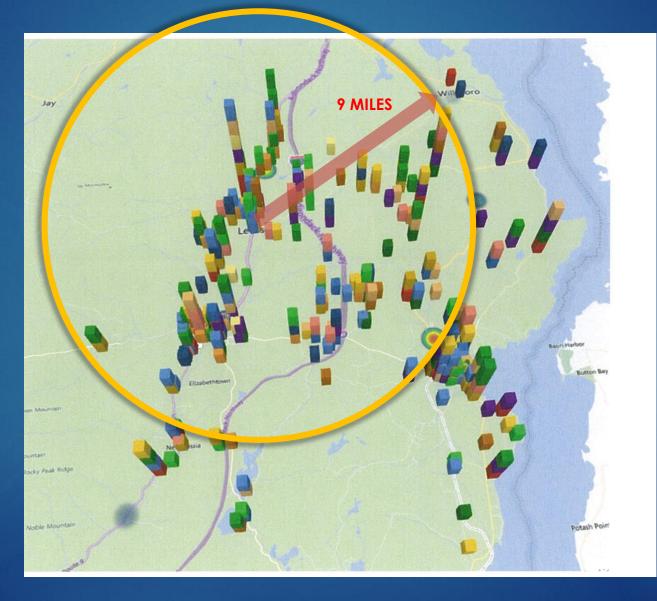

# Student Population Distribution

Site #7 Thrall Dam Park

Site #7 Thrall Dam Park

500 250

500 Feet