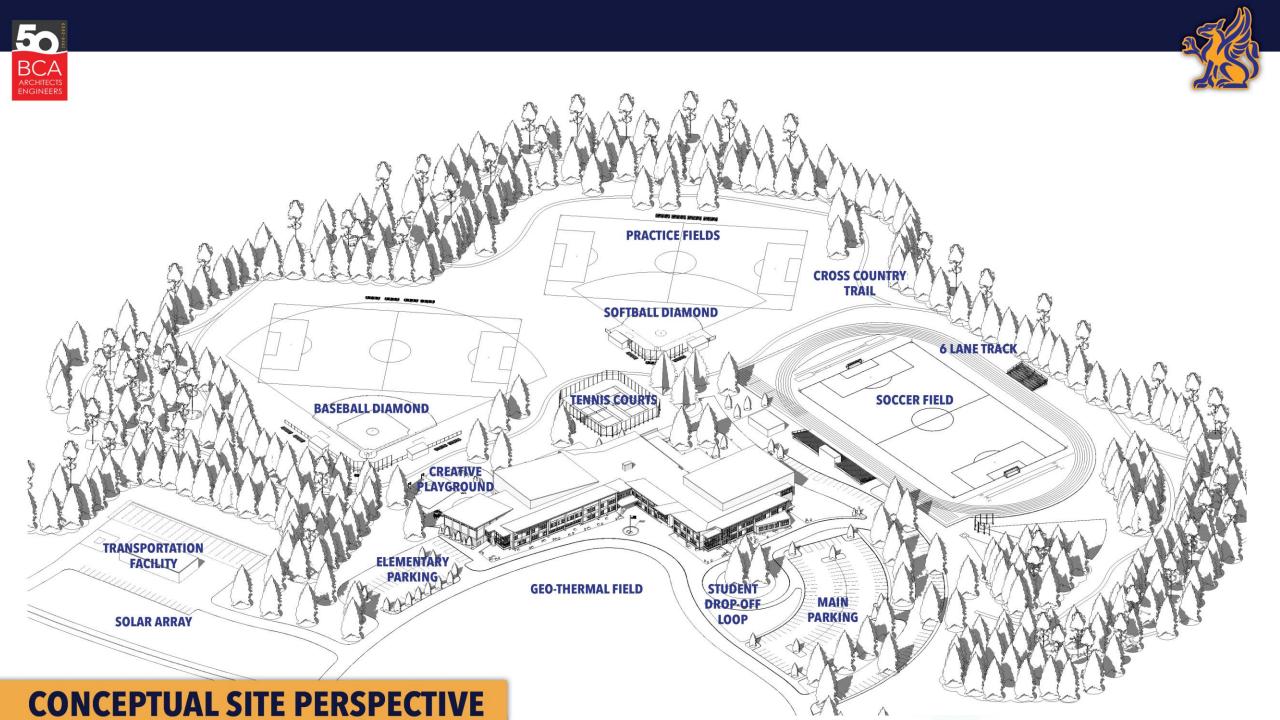

### POTENTIAL BUILDING SITES

# Student Population Distribution

Site #7 Thrall Dam Park

Site #7 Thrall Dam Park

500 250

500 Feet