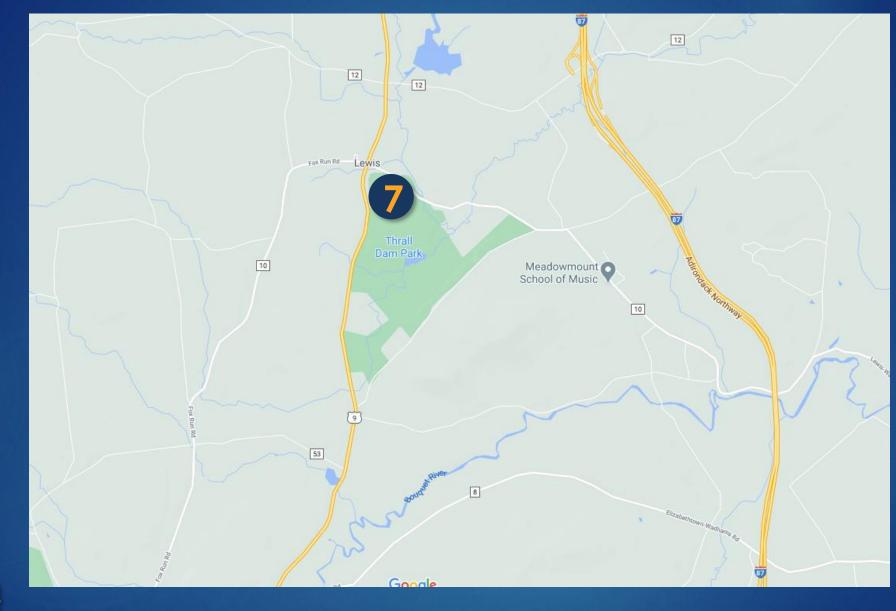

# Student Population Distribution

Site #7 Thrall Dam Park

Site #7 Thrall Dam Park

500 250

500 Feet