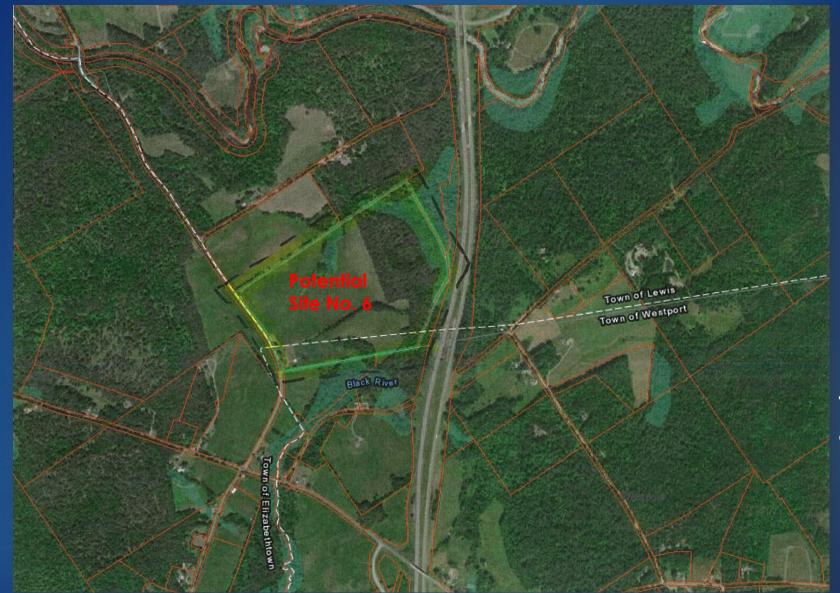

#### Schedule

What's Next?

**Boquet Valley CSD** 2020-064 08.30.20 Site Selection Matrix SHB Sensitive area Solf Comosilion Characteristic Parcel Description Comments County Rte 8, Elizabethtown rural use yes ves mountain Brainards Forge Rd, Elizabethtown yes rolling no no rural use yes yes meadow high Poor site access conditions secondary 105 Brainards Forge Rd, Elizabethtown 133.5 no no rural use yes wooded high Youngs Road, Westport lowintensity sloping no no yes wooded Brainards Forge Rd, Elizabethtown rolling rural use wooded medium yes 249 Brainards Forge Rd, Elizabethtown 20 2.7 rolling no no rural use wooded medium NYS Rte 9, Elizabethtown no wooded hill sidesite US Rte 9 hamlet no 22.8 no no wooded US Rte 9 no 46.2 primary no no hamlet wooded NYS Rte 9, Elizabethtown low intensity Bisected by electric utility no 53.3 sloping no yes wooded high 770 Stoverville Road, Lewis 14.5 rural use wooded Western property lineabutts 87 off ramp and is visable Stoversville Road, Lewis yes 26.31 no no rural use yes no meadow from 87 corridor m eadow Stoversville Road, Lewis yes low wooded lacustrine meadow/ Wood lot buffers 87 from view. Black River flood zone. Brainards Forge Rd, Lewis 2Ph delta no rural use wet lands