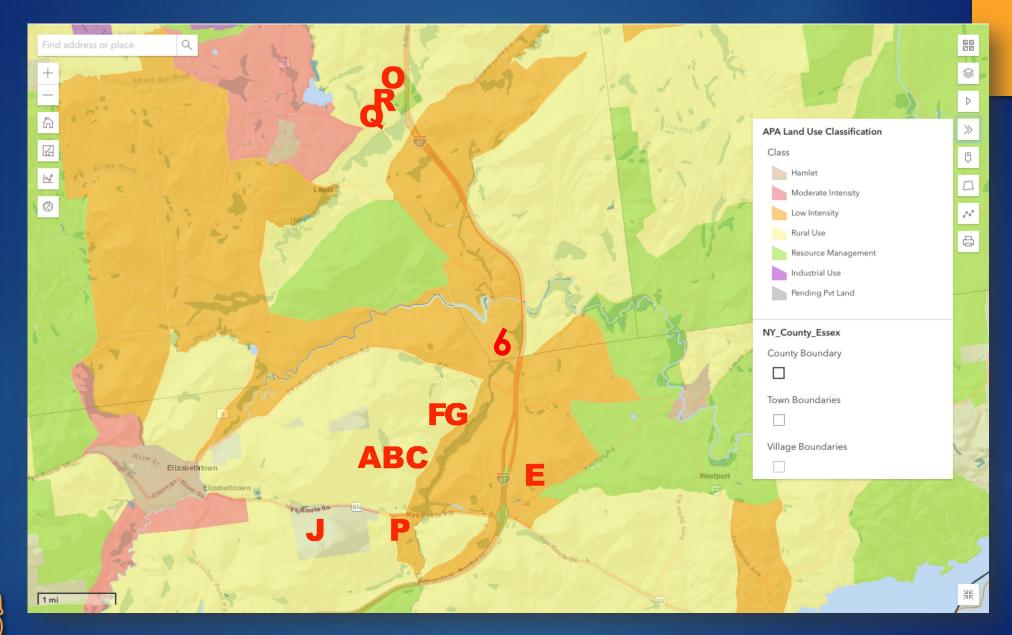

#### Schedule

What's Next?

**Boquet Valley CSD** 2020-064 08.30.20 Site Selection Matrix SHB Sensitive area Solf Comosilion Characteristic Parcel Description Comments County Rte 8, Elizabethtown rural use yes ves mountain Brainards Forge Rd, Elizabethtown yes rolling no no rural use yes yes meadow high Poor site access conditions secondary 105 Brainards Forge Rd, Elizabethtown 133.5 no no rural use yes wooded high Youngs Road, Westport lowintensity sloping no no yes wooded Brainards Forge Rd, Elizabethtown rolling rural use wooded medium yes 249 Brainards Forge Rd, Elizabethtown 20 2.7 rolling no no rural use wooded medium NYS Rte 9, Elizabethtown no wooded hill sidesite US Rte 9 hamlet no 22.8 no no wooded US Rte 9 no 46.2 primary no no hamlet wooded NYS Rte 9, Elizabethtown low intensity Bisected by electric utility no 53.3 sloping no yes wooded high 770 Stoverville Road, Lewis 14.5 rural use wooded Western property lineabutts 87 off ramp and is visable Stoversville Road, Lewis yes 26.31 no no rural use yes no meadow from 87 corridor m eadow Stoversville Road, Lewis yes low wooded lacustrine meadow/ Wood lot buffers 87 from view. Black River flood zone. Brainards Forge Rd, Lewis 2Ph delta no rural use wet lands