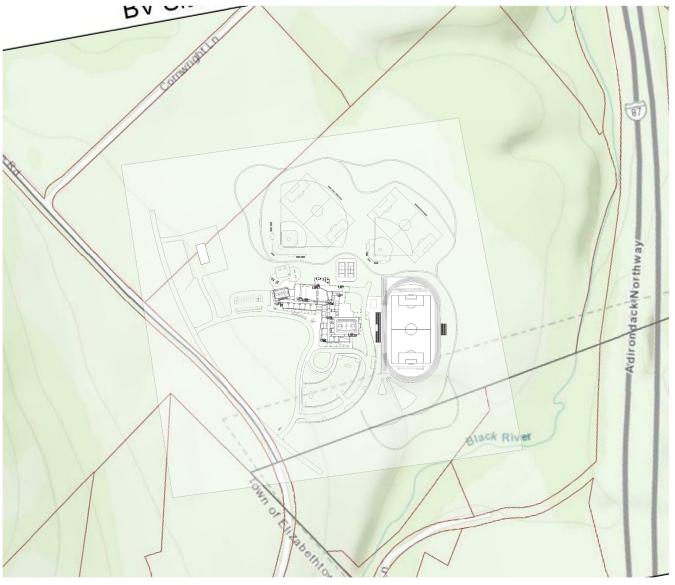

#### Schedule

What's Next?

**Boquet Valley CSD** 2020-064 08.30.20 Site Selection Matrix SHB Sensitive area Solf Comosilion Characteristic Parcel Description Comments County Rte 8, Elizabethtown rural use yes ves mountain Brainards Forge Rd, Elizabethtown yes rolling no no rural use yes yes meadow high Poor site access conditions secondary 105 Brainards Forge Rd, Elizabethtown 133.5 no no rural use yes wooded high Youngs Road, Westport lowintensity sloping no no yes wooded Brainards Forge Rd, Elizabethtown rolling rural use wooded medium yes 249 Brainards Forge Rd, Elizabethtown 20 2.7 rolling no no rural use wooded medium NYS Rte 9, Elizabethtown no wooded hill sidesite US Rte 9 hamlet no 22.8 no no wooded US Rte 9 no 46.2 primary no no hamlet wooded NYS Rte 9, Elizabethtown low intensity Bisected by electric utility no 53.3 sloping no yes wooded high 770 Stoverville Road, Lewis 14.5 rural use wooded Western property lineabutts 87 off ramp and is visable Stoversville Road, Lewis yes 26.31 no no rural use yes no meadow from 87 corridor m eadow Stoversville Road, Lewis yes low wooded lacustrine meadow/ Wood lot buffers 87 from view. Black River flood zone. Brainards Forge Rd, Lewis 2Ph delta no rural use wet lands