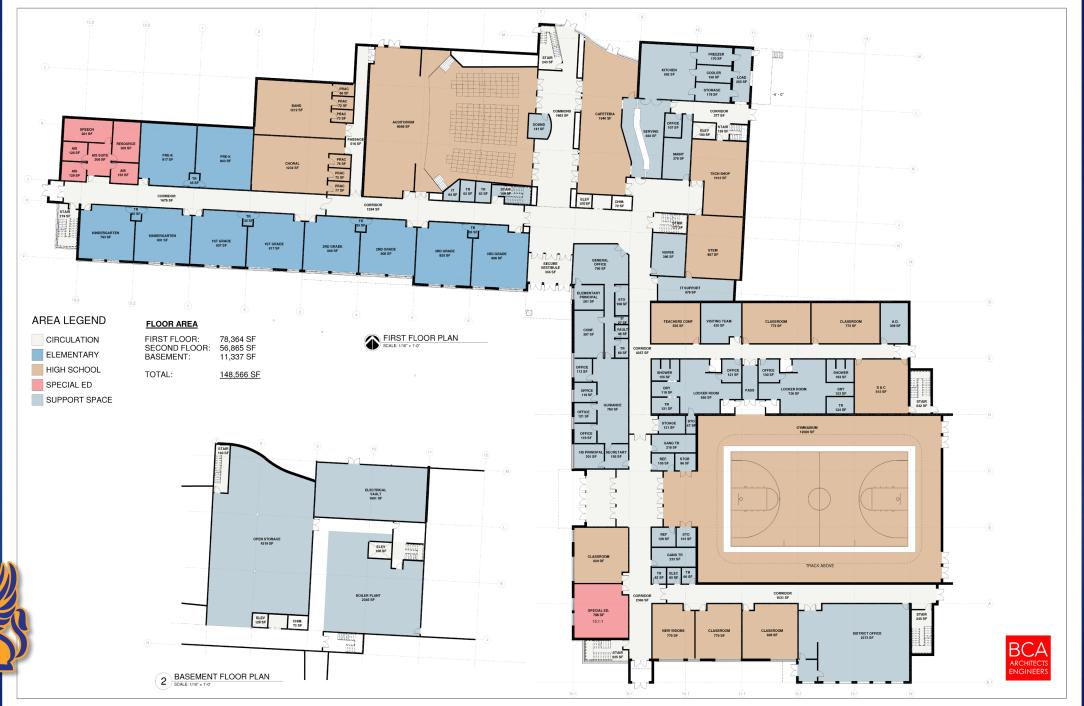

no no yes wooded Brainards Forge Rd, Elizabethtown rolling rural use wooded medium yes 249 Brainards Forge Rd, Elizabethtown 20 2.7 rolling no no rural use wooded medium NYS Rte 9, Elizabethtown no wooded hill sidesite US Rte 9 hamlet no 22.8 no no wooded US Rte 9 no 46.2 primary no no hamlet wooded NYS Rte 9, Elizabethtown low intensity Bisected by electric utility no 53.3 sloping no yes wooded high 770 Stoverville Road, Lewis 14.5 rural use wooded Western property lineabutts 87 off ramp and is visable Stoversville Road, Lewis yes 26.31 no no rural use yes no meadow from 87 corridor m eadow Stoversville Road, Lewis yes low wooded lacustrine meadow/ Wood lot buffers 87 from view. Black River flood zone. Brainards Forge Rd, Lewis 2Ph delta no rural use wet lands







wooded





















## Facilities Committee Meeting #3

September 24, 2020

#### What's Next?

- Agreement in Principal w/ Land Owner
- Perform Site Testing and Survey
- Test well, archeological and topography
- Secure Option to Purchase
- Prepare DEIS and Permit Applications
- Continue with Building Programming
- ➤ BOE Meet, October 8, 2020
- Submit Preliminary Data to SED
- Conduct Stakeholder Meetings
- Schedule Public Forum