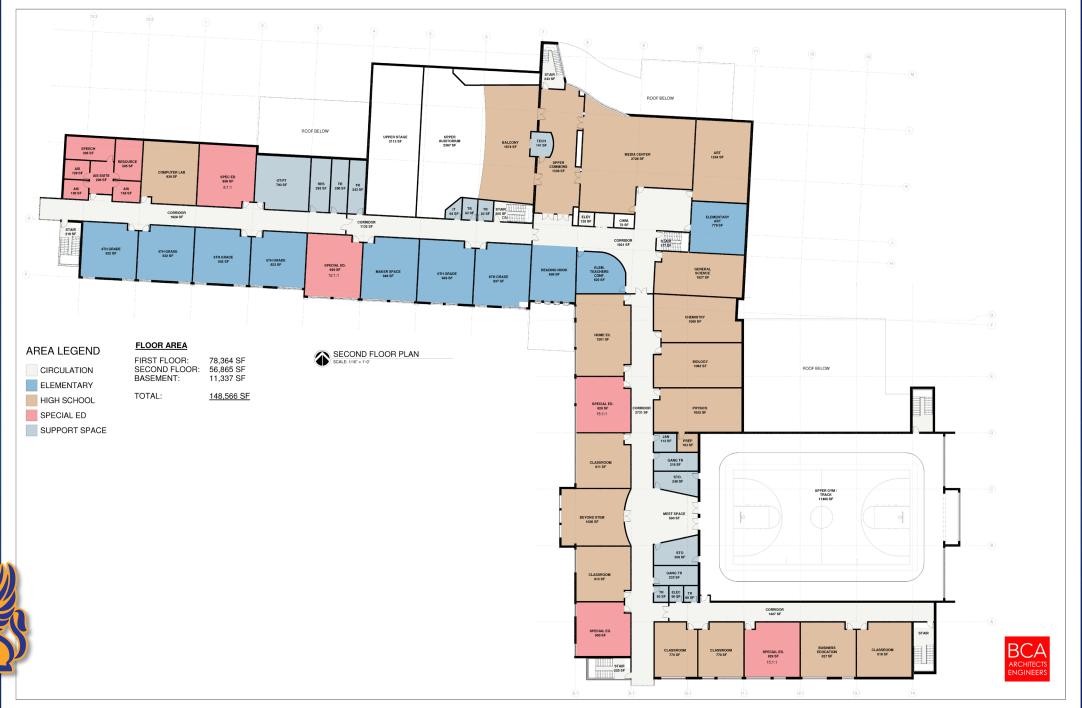

no yes wooded Brainards Forge Rd, Elizabethtown rolling rural use wooded medium yes 249 Brainards Forge Rd, Elizabethtown 20 2.7 rolling no no rural use wooded medium NYS Rte 9, Elizabethtown no wooded hill sidesite US Rte 9 hamlet no 22.8 no no wooded US Rte 9 no 46.2 primary no no hamlet wooded NYS Rte 9, Elizabethtown low intensity Bisected by electric utility no 53.3 sloping no yes wooded high 770 Stoverville Road, Lewis 14.5 rural use wooded Western property lineabutts 87 off ramp and is visable Stoversville Road, Lewis yes 26.31 no no rural use yes no meadow from 87 corridor m eadow Stoversville Road, Lewis yes low wooded lacustrine meadow/ Wood lot buffers 87 from view. Black River flood zone. Brainards Forge Rd, Lewis 2Ph delta no rural use wet lands







wooded





















## Facilities Committee Meeting #3

September 24, 2020

#### What's Next?

- Agreement in Principal w/ Land Owner
- Perform Site Testing and Survey
- Test well, archeological and topography
- Secure Option to Purchase
- Prepare DEIS and Permit Applications
- Continue with Building Programming
- ➤ BOE Meet, October 8, 2020
- Submit Preliminary Data to SED
- Conduct Stakeholder Meetings
- Schedule Public Forum