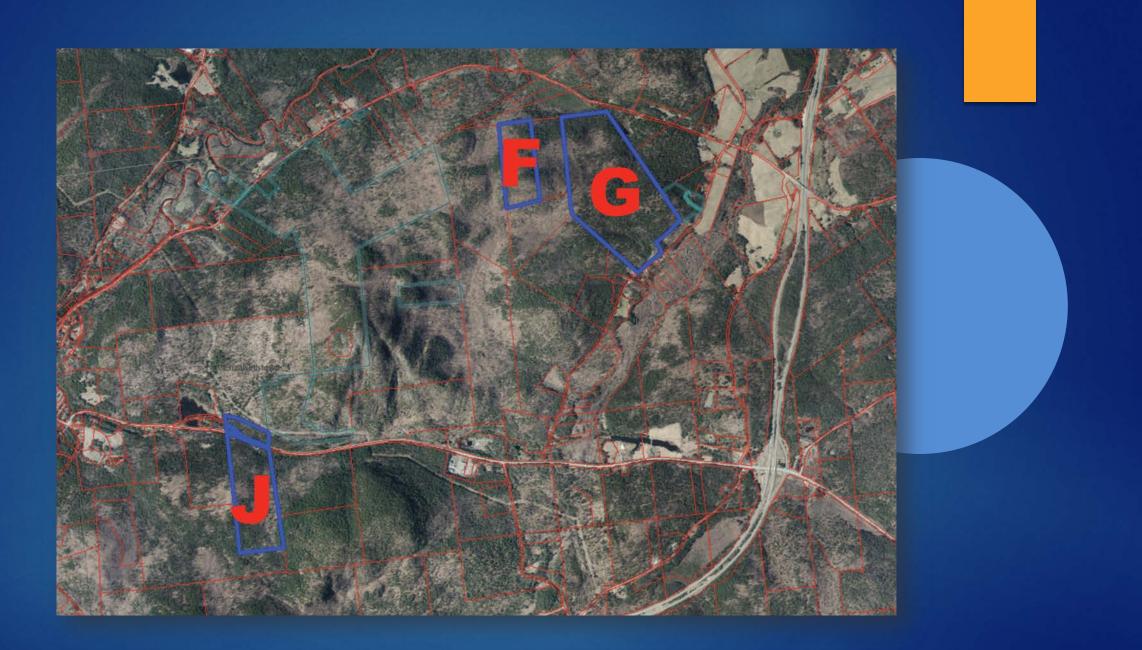

### Schedule

What's Next?

| Letter | Tax ID       | Acreage | Address                                | Owner                        |  |  |
|--------|--------------|---------|----------------------------------------|------------------------------|--|--|
| Q      | 47.2-1-30.21 | 14.5    | 707 Stowersville Road Lewis            | Pierces Service Station      |  |  |
| R      | 47.2-1-30.22 | 26.31   | Stowersville Road Lewis                | Pierces Service Station      |  |  |
| 0      | 47.2-1-3.112 | 25.6    | Stowersville Road Lewis                | Leon and Kristine Vanderpool |  |  |
|        |              |         |                                        |                              |  |  |
| E      | 56.4-1-7     | 57.5    | Youngs Road Westport                   | The Shnider Family           |  |  |
|        |              |         |                                        |                              |  |  |
| A      | 56.3-1-34    | 258     | County Route 8 Elizabethtown           | Herbert and Alice Jones      |  |  |
| B      | 56.4-2-28    | 144.4   | Brainards Forge Road Elizabethtown     | Herbert and Alice Jones      |  |  |
| С      | 56.4-2-26    | 133.5   | 105 Brainards Forge Road Elizabethtown | Herbert and Alice Jones      |  |  |
|        |              |         |                                        |                              |  |  |
| Р      | 65.2-4-7.000 | 53.3    | NYS Route 9 Elizabethtown              | Connie and Katherine Dennis  |  |  |
|        |              |         |                                        |                              |  |  |
| F      | 56.4-2-3.002 | 50      | Brainards Forge Road Elizabethtown     | Charles Moisan               |  |  |
| G      | 56.4-2-7     | 202.7   | 249 Brainards Forge Road Elizabethtown | Charles Moisan               |  |  |
| J      | 65.1-1-23    | 97.6    | NYS Route 9 Elizabethtown              | Charles Moisan               |  |  |