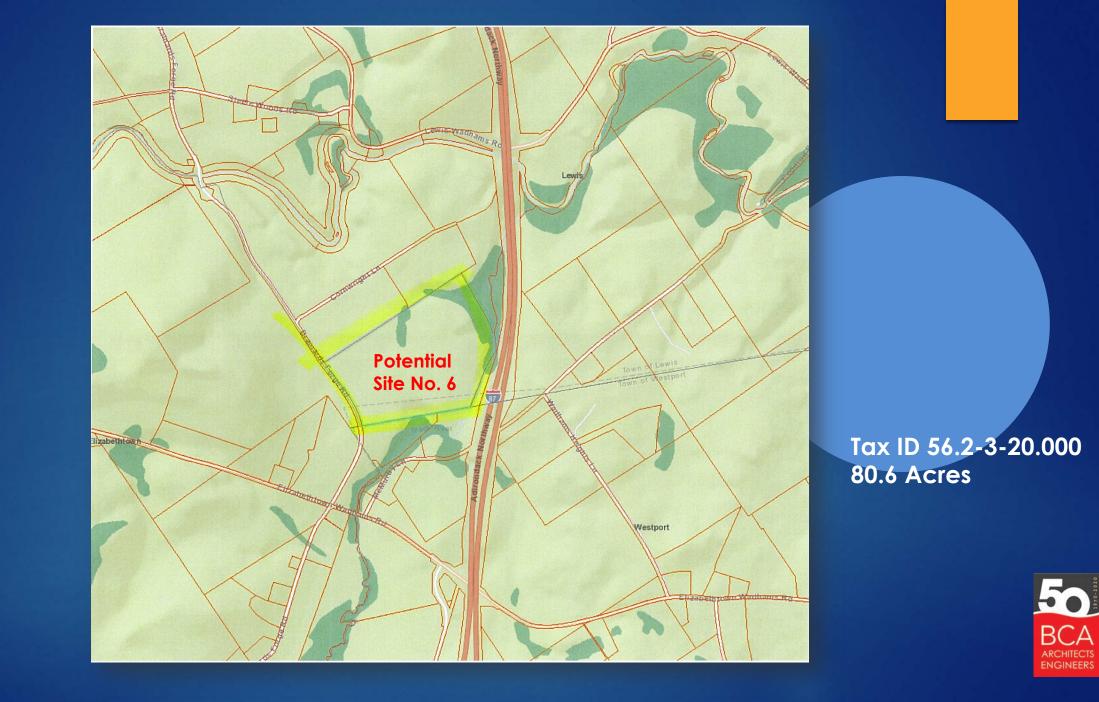

# Student Population Distribution

| Boquet    | Valley CSD                            |                   |                    |               |          |       |         |                        |           |          |              |                                                                                                                                                                                                                                                                                                                                                                                                                                                                                                                                                                                                                                                                                                                                                                                                                                                                                                                                                                                                                                                                                                                                                                                                                                                                                                                                                                                                                                                                                                                                                                                                                                                                                                                                                                                                                                                                                                                                                                                                                                                                                                                                | 2020-064                                              |
|-----------|---------------------------------------|-------------------|--------------------|---------------|----------|-------|---------|------------------------|-----------|----------|--------------|--------------------------------------------------------------------------------------------------------------------------------------------------------------------------------------------------------------------------------------------------------------------------------------------------------------------------------------------------------------------------------------------------------------------------------------------------------------------------------------------------------------------------------------------------------------------------------------------------------------------------------------------------------------------------------------------------------------------------------------------------------------------------------------------------------------------------------------------------------------------------------------------------------------------------------------------------------------------------------------------------------------------------------------------------------------------------------------------------------------------------------------------------------------------------------------------------------------------------------------------------------------------------------------------------------------------------------------------------------------------------------------------------------------------------------------------------------------------------------------------------------------------------------------------------------------------------------------------------------------------------------------------------------------------------------------------------------------------------------------------------------------------------------------------------------------------------------------------------------------------------------------------------------------------------------------------------------------------------------------------------------------------------------------------------------------------------------------------------------------------------------|-------------------------------------------------------|
| Site Sele | ection Matrix                         |                   |                    |               |          |       |         |                        |           |          |              |                                                                                                                                                                                                                                                                                                                                                                                                                                                                                                                                                                                                                                                                                                                                                                                                                                                                                                                                                                                                                                                                                                                                                                                                                                                                                                                                                                                                                                                                                                                                                                                                                                                                                                                                                                                                                                                                                                                                                                                                                                                                                                                                | 07.30.20                                              |
| Parcel    | Description                           | Contrail location | School environment | Rublic access | lerain 5 | Water | Server. | leeconDatauling        | Stop iss. | Weilands | Habilat Fage | Endenserver server and the server ser | Comments                                              |
| 1.1.1.1   | County Rte 8, Elizabethtown           | yes               | 258                | secondary     | mountain | no    | no      | rural use              |           | yes      | yes          | mountain high                                                                                                                                                                                                                                                                                                                                                                                                                                                                                                                                                                                                                                                                                                                                                                                                                                                                                                                                                                                                                                                                                                                                                                                                                                                                                                                                                                                                                                                                                                                                                                                                                                                                                                                                                                                                                                                                                                                                                                                                                                                                                                                  |                                                       |
|           | Brainards Forge Rd, Elizabethtown     | yes               | 144.4              | secondary     | 0        | no    | no      | rural use              |           | yes      | yes          | meadow high                                                                                                                                                                                                                                                                                                                                                                                                                                                                                                                                                                                                                                                                                                                                                                                                                                                                                                                                                                                                                                                                                                                                                                                                                                                                                                                                                                                                                                                                                                                                                                                                                                                                                                                                                                                                                                                                                                                                                                                                                                                                                                                    | Poor site access conditions                           |
| С         | 105 Brainards Forge Rd, Elizabethtown | yes               | 133.5              | secondary     | hill     | no    | no      | rural use              |           | yes      | yes          | wooded high                                                                                                                                                                                                                                                                                                                                                                                                                                                                                                                                                                                                                                                                                                                                                                                                                                                                                                                                                                                                                                                                                                                                                                                                                                                                                                                                                                                                                                                                                                                                                                                                                                                                                                                                                                                                                                                                                                                                                                                                                                                                                                                    |                                                       |
| Е         | Youngs Road, Westport                 | yes               | 57.5               | secondary     | sloping  | no    | no      | low intensity          |           | yes      |              | wooded high                                                                                                                                                                                                                                                                                                                                                                                                                                                                                                                                                                                                                                                                                                                                                                                                                                                                                                                                                                                                                                                                                                                                                                                                                                                                                                                                                                                                                                                                                                                                                                                                                                                                                                                                                                                                                                                                                                                                                                                                                                                                                                                    |                                                       |
| F         | Brainards Forge Rd, Elizabethtown     | yes               | 50                 | secondary     | rolling  | no    | no      | rural use              |           | yes      | yes          | wooded medium                                                                                                                                                                                                                                                                                                                                                                                                                                                                                                                                                                                                                                                                                                                                                                                                                                                                                                                                                                                                                                                                                                                                                                                                                                                                                                                                                                                                                                                                                                                                                                                                                                                                                                                                                                                                                                                                                                                                                                                                                                                                                                                  |                                                       |
| G         | 249 Brainards Forge Rd, Elizabethtown | yes               | 20 2.7             | secondary     | rolling  | no    | no      | rural use              |           | γes      | yes          | wooded medium                                                                                                                                                                                                                                                                                                                                                                                                                                                                                                                                                                                                                                                                                                                                                                                                                                                                                                                                                                                                                                                                                                                                                                                                                                                                                                                                                                                                                                                                                                                                                                                                                                                                                                                                                                                                                                                                                                                                                                                                                                                                                                                  |                                                       |
| J         | NYS Rte 9, Elizabethtown              | no                | 97.6               | primary       | hill     | no    | no      |                        |           |          |              | wooded high                                                                                                                                                                                                                                                                                                                                                                                                                                                                                                                                                                                                                                                                                                                                                                                                                                                                                                                                                                                                                                                                                                                                                                                                                                                                                                                                                                                                                                                                                                                                                                                                                                                                                                                                                                                                                                                                                                                                                                                                                                                                                                                    | hill side site                                        |
| м         | US Rte 9                              | no                | 22.8               | primary       |          | no    | no      | hamlet                 |           |          |              | wooded                                                                                                                                                                                                                                                                                                                                                                                                                                                                                                                                                                                                                                                                                                                                                                                                                                                                                                                                                                                                                                                                                                                                                                                                                                                                                                                                                                                                                                                                                                                                                                                                                                                                                                                                                                                                                                                                                                                                                                                                                                                                                                                         |                                                       |
| N         | US Rte 9                              | no                | 46.2               | primary       |          | no    | no      | hamlet                 |           |          |              | wooded                                                                                                                                                                                                                                                                                                                                                                                                                                                                                                                                                                                                                                                                                                                                                                                                                                                                                                                                                                                                                                                                                                                                                                                                                                                                                                                                                                                                                                                                                                                                                                                                                                                                                                                                                                                                                                                                                                                                                                                                                                                                                                                         |                                                       |
| Ρ         | NYS Rte 9, Elizabethtown              | no                | 53.3               |               | sloping  | no    | no      | lowintensity           |           | γes      |              | wooded high                                                                                                                                                                                                                                                                                                                                                                                                                                                                                                                                                                                                                                                                                                                                                                                                                                                                                                                                                                                                                                                                                                                                                                                                                                                                                                                                                                                                                                                                                                                                                                                                                                                                                                                                                                                                                                                                                                                                                                                                                                                                                                                    | Bisected by electric utility                          |
| Q         | 770 Stoverville Road, Lewis           | yes               | 14.5               | primary       | flat     | no    | no      | rural use              |           | yes      | no           | wooded low                                                                                                                                                                                                                                                                                                                                                                                                                                                                                                                                                                                                                                                                                                                                                                                                                                                                                                                                                                                                                                                                                                                                                                                                                                                                                                                                                                                                                                                                                                                                                                                                                                                                                                                                                                                                                                                                                                                                                                                                                                                                                                                     |                                                       |
| R         | Stoversville Road, Lewis              | yes               | 26.31              | primary       | flat     | no    | no      | rural use              |           | yes      | no           | meadow low We                                                                                                                                                                                                                                                                                                                                                                                                                                                                                                                                                                                                                                                                                                                                                                                                                                                                                                                                                                                                                                                                                                                                                                                                                                                                                                                                                                                                                                                                                                                                                                                                                                                                                                                                                                                                                                                                                                                                                                                                                                                                                                                  | stern property line abutts 87 off ramp and is visable |
| 0         | Stoversville Road, Lewis              | yes               | 25.6               | secondary     | flat     | no    | no      | resource<br>management |           | yes      | no           | meadow low<br>wooded                                                                                                                                                                                                                                                                                                                                                                                                                                                                                                                                                                                                                                                                                                                                                                                                                                                                                                                                                                                                                                                                                                                                                                                                                                                                                                                                                                                                                                                                                                                                                                                                                                                                                                                                                                                                                                                                                                                                                                                                                                                                                                           | from 87 corridor                                      |
| 6         | Brainards Forge Rd, Lewis             | yes               | 80.6               | secondary     | rolling  | no    | no      | rural use              | wetlands  | yes      | no           | bats meadow/ low Wo<br>wooded                                                                                                                                                                                                                                                                                                                                                                                                                                                                                                                                                                                                                                                                                                                                                                                                                                                                                                                                                                                                                                                                                                                                                                                                                                                                                                                                                                                                                                                                                                                                                                                                                                                                                                                                                                                                                                                                                                                                                                                                                                                                                                  | ood lot buffers 87 from view. Black River flood zon e |
|           |                                       |                   |                    |               |          |       |         |                        |           |          |              |                                                                                                                                                                                                                                                                                                                                                                                                                                                                                                                                                                                                                                                                                                                                                                                                                                                                                                                                                                                                                                                                                                                                                                                                                                                                                                                                                                                                                                                                                                                                                                                                                                                                                                                                                                                                                                                                                                                                                                                                                                                                                                                                |                                                       |