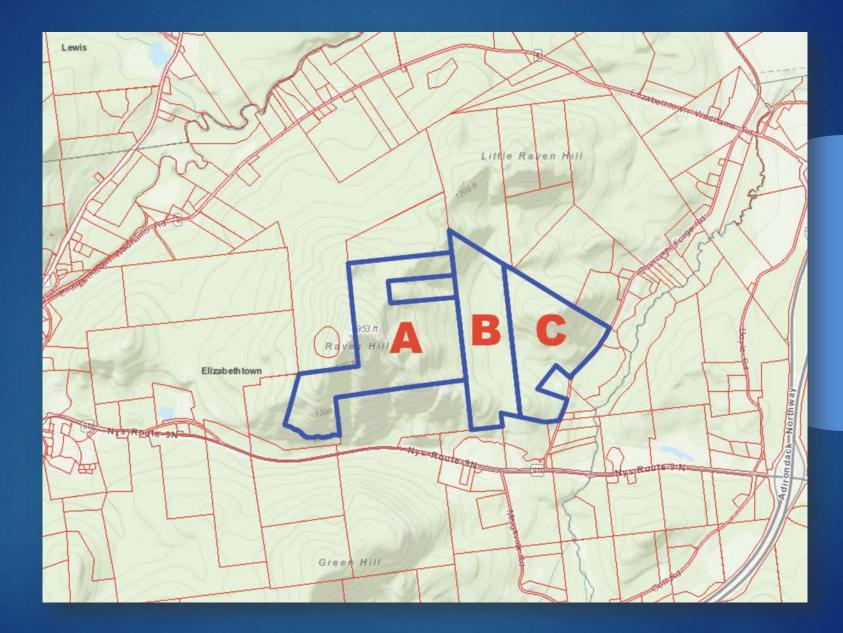

### Schedule

What's Next?

| Letter | Tax ID       | Acreage | Address                                | Owner                        |  |  |
|--------|--------------|---------|----------------------------------------|------------------------------|--|--|
| Q      | 47.2-1-30.21 | 14.5    | 707 Stowersville Road Lewis            | Pierces Service Station      |  |  |
| R      | 47.2-1-30.22 | 26.31   | Stowersville Road Lewis                | Pierces Service Station      |  |  |
| 0      | 47.2-1-3.112 | 25.6    | Stowersville Road Lewis                | Leon and Kristine Vanderpool |  |  |
|        |              |         |                                        |                              |  |  |
| E      | 56.4-1-7     | 57.5    | Youngs Road Westport                   | The Shnider Family           |  |  |
|        |              |         |                                        |                              |  |  |
| A      | 56.3-1-34    | 258     | County Route 8 Elizabethtown           | Herbert and Alice Jones      |  |  |
| B      | 56.4-2-28    | 144.4   | Brainards Forge Road Elizabethtown     | Herbert and Alice Jones      |  |  |
| С      | 56.4-2-26    | 133.5   | 105 Brainards Forge Road Elizabethtown | Herbert and Alice Jones      |  |  |
|        |              |         |                                        |                              |  |  |
| Р      | 65.2-4-7.000 | 53.3    | NYS Route 9 Elizabethtown              | Connie and Katherine Dennis  |  |  |
|        |              |         |                                        |                              |  |  |
| F      | 56.4-2-3.002 | 50      | Brainards Forge Road Elizabethtown     | Charles Moisan               |  |  |
| G      | 56.4-2-7     | 202.7   | 249 Brainards Forge Road Elizabethtown | Charles Moisan               |  |  |
| J      | 65.1-1-23    | 97.6    | NYS Route 9 Elizabethtown              | Charles Moisan               |  |  |

# Student Population Distribution

| Boquet    | Valley CSD                            |                   |                    |               |          |       |         |                        |           |          |              |                                                                                                                                                                                                                                                                                                                                                                                                                                                                                                                                                                                                                                                                                                                                                                                                                                                                                                                                                                                                                                                                                                                                                                                                                                                                                                                                                                                                                                                                                                                                                                                                                                                                                                                                                                                                                                                                                                                                                                                                                                                                                                                                | 2020-064                                              |
|-----------|---------------------------------------|-------------------|--------------------|---------------|----------|-------|---------|------------------------|-----------|----------|--------------|--------------------------------------------------------------------------------------------------------------------------------------------------------------------------------------------------------------------------------------------------------------------------------------------------------------------------------------------------------------------------------------------------------------------------------------------------------------------------------------------------------------------------------------------------------------------------------------------------------------------------------------------------------------------------------------------------------------------------------------------------------------------------------------------------------------------------------------------------------------------------------------------------------------------------------------------------------------------------------------------------------------------------------------------------------------------------------------------------------------------------------------------------------------------------------------------------------------------------------------------------------------------------------------------------------------------------------------------------------------------------------------------------------------------------------------------------------------------------------------------------------------------------------------------------------------------------------------------------------------------------------------------------------------------------------------------------------------------------------------------------------------------------------------------------------------------------------------------------------------------------------------------------------------------------------------------------------------------------------------------------------------------------------------------------------------------------------------------------------------------------------|-------------------------------------------------------|
| Site Sele | ection Matrix                         |                   |                    |               |          |       |         |                        |           |          |              |                                                                                                                                                                                                                                                                                                                                                                                                                                                                                                                                                                                                                                                                                                                                                                                                                                                                                                                                                                                                                                                                                                                                                                                                                                                                                                                                                                                                                                                                                                                                                                                                                                                                                                                                                                                                                                                                                                                                                                                                                                                                                                                                | 07.30.20                                              |
| Parcel    | Description                           | Contrail location | School environment | Rublic access | lerain 5 | Water | Server. | leeconDatauling        | Stop iss. | Weilands | Habilat Fage | Endenserver server and the server ser | Comments                                              |
| 1.1.1.1   | County Rte 8, Elizabethtown           | yes               | 258                | secondary     | mountain | no    | no      | rural use              |           | yes      | yes          | mountain high                                                                                                                                                                                                                                                                                                                                                                                                                                                                                                                                                                                                                                                                                                                                                                                                                                                                                                                                                                                                                                                                                                                                                                                                                                                                                                                                                                                                                                                                                                                                                                                                                                                                                                                                                                                                                                                                                                                                                                                                                                                                                                                  |                                                       |
|           | Brainards Forge Rd, Elizabethtown     | yes               | 144.4              | secondary     | 0        | no    | no      | rural use              |           | yes      | yes          | meadow high                                                                                                                                                                                                                                                                                                                                                                                                                                                                                                                                                                                                                                                                                                                                                                                                                                                                                                                                                                                                                                                                                                                                                                                                                                                                                                                                                                                                                                                                                                                                                                                                                                                                                                                                                                                                                                                                                                                                                                                                                                                                                                                    | Poor site access conditions                           |
| С         | 105 Brainards Forge Rd, Elizabethtown | yes               | 133.5              | secondary     | hill     | no    | no      | rural use              |           | yes      | yes          | wooded high                                                                                                                                                                                                                                                                                                                                                                                                                                                                                                                                                                                                                                                                                                                                                                                                                                                                                                                                                                                                                                                                                                                                                                                                                                                                                                                                                                                                                                                                                                                                                                                                                                                                                                                                                                                                                                                                                                                                                                                                                                                                                                                    |                                                       |
| Е         | Youngs Road, Westport                 | yes               | 57.5               | secondary     | sloping  | no    | no      | low intensity          |           | yes      |              | wooded high                                                                                                                                                                                                                                                                                                                                                                                                                                                                                                                                                                                                                                                                                                                                                                                                                                                                                                                                                                                                                                                                                                                                                                                                                                                                                                                                                                                                                                                                                                                                                                                                                                                                                                                                                                                                                                                                                                                                                                                                                                                                                                                    |                                                       |
| F         | Brainards Forge Rd, Elizabethtown     | yes               | 50                 | secondary     | rolling  | no    | no      | rural use              |           | yes      | yes          | wooded medium                                                                                                                                                                                                                                                                                                                                                                                                                                                                                                                                                                                                                                                                                                                                                                                                                                                                                                                                                                                                                                                                                                                                                                                                                                                                                                                                                                                                                                                                                                                                                                                                                                                                                                                                                                                                                                                                                                                                                                                                                                                                                                                  |                                                       |
| G         | 249 Brainards Forge Rd, Elizabethtown | yes               | 20 2.7             | secondary     | rolling  | no    | no      | rural use              |           | γes      | yes          | wooded medium                                                                                                                                                                                                                                                                                                                                                                                                                                                                                                                                                                                                                                                                                                                                                                                                                                                                                                                                                                                                                                                                                                                                                                                                                                                                                                                                                                                                                                                                                                                                                                                                                                                                                                                                                                                                                                                                                                                                                                                                                                                                                                                  |                                                       |
| J         | NYS Rte 9, Elizabethtown              | no                | 97.6               | primary       | hill     | no    | no      |                        |           |          |              | wooded high                                                                                                                                                                                                                                                                                                                                                                                                                                                                                                                                                                                                                                                                                                                                                                                                                                                                                                                                                                                                                                                                                                                                                                                                                                                                                                                                                                                                                                                                                                                                                                                                                                                                                                                                                                                                                                                                                                                                                                                                                                                                                                                    | hill side site                                        |
| м         | US Rte 9                              | no                | 22.8               | primary       |          | no    | no      | hamlet                 |           |          |              | wooded                                                                                                                                                                                                                                                                                                                                                                                                                                                                                                                                                                                                                                                                                                                                                                                                                                                                                                                                                                                                                                                                                                                                                                                                                                                                                                                                                                                                                                                                                                                                                                                                                                                                                                                                                                                                                                                                                                                                                                                                                                                                                                                         |                                                       |
| N         | US Rte 9                              | no                | 46.2               | primary       |          | no    | no      | hamlet                 |           |          |              | wooded                                                                                                                                                                                                                                                                                                                                                                                                                                                                                                                                                                                                                                                                                                                                                                                                                                                                                                                                                                                                                                                                                                                                                                                                                                                                                                                                                                                                                                                                                                                                                                                                                                                                                                                                                                                                                                                                                                                                                                                                                                                                                                                         |                                                       |
| Ρ         | NYS Rte 9, Elizabethtown              | no                | 53.3               |               | sloping  | no    | no      | lowintensity           |           | γes      |              | wooded high                                                                                                                                                                                                                                                                                                                                                                                                                                                                                                                                                                                                                                                                                                                                                                                                                                                                                                                                                                                                                                                                                                                                                                                                                                                                                                                                                                                                                                                                                                                                                                                                                                                                                                                                                                                                                                                                                                                                                                                                                                                                                                                    | Bisected by electric utility                          |
| Q         | 770 Stoverville Road, Lewis           | yes               | 14.5               | primary       | flat     | no    | no      | rural use              |           | yes      | no           | wooded low                                                                                                                                                                                                                                                                                                                                                                                                                                                                                                                                                                                                                                                                                                                                                                                                                                                                                                                                                                                                                                                                                                                                                                                                                                                                                                                                                                                                                                                                                                                                                                                                                                                                                                                                                                                                                                                                                                                                                                                                                                                                                                                     |                                                       |
| R         | Stoversville Road, Lewis              | yes               | 26.31              | primary       | flat     | no    | no      | rural use              |           | yes      | no           | meadow low We                                                                                                                                                                                                                                                                                                                                                                                                                                                                                                                                                                                                                                                                                                                                                                                                                                                                                                                                                                                                                                                                                                                                                                                                                                                                                                                                                                                                                                                                                                                                                                                                                                                                                                                                                                                                                                                                                                                                                                                                                                                                                                                  | stern property line abutts 87 off ramp and is visable |
| 0         | Stoversville Road, Lewis              | yes               | 25.6               | secondary     | flat     | no    | no      | resource<br>management |           | yes      | no           | meadow low<br>wooded                                                                                                                                                                                                                                                                                                                                                                                                                                                                                                                                                                                                                                                                                                                                                                                                                                                                                                                                                                                                                                                                                                                                                                                                                                                                                                                                                                                                                                                                                                                                                                                                                                                                                                                                                                                                                                                                                                                                                                                                                                                                                                           | from 87 corridor                                      |
| 6         | Brainards Forge Rd, Lewis             | yes               | 80.6               | secondary     | rolling  | no    | no      | rural use              | wetlands  | yes      | no           | bats meadow/ low Wo<br>wooded                                                                                                                                                                                                                                                                                                                                                                                                                                                                                                                                                                                                                                                                                                                                                                                                                                                                                                                                                                                                                                                                                                                                                                                                                                                                                                                                                                                                                                                                                                                                                                                                                                                                                                                                                                                                                                                                                                                                                                                                                                                                                                  | ood lot buffers 87 from view. Black River flood zon e |
|           |                                       |                   |                    |               |          |       |         |                        |           |          |              |                                                                                                                                                                                                                                                                                                                                                                                                                                                                                                                                                                                                                                                                                                                                                                                                                                                                                                                                                                                                                                                                                                                                                                                                                                                                                                                                                                                                                                                                                                                                                                                                                                                                                                                                                                                                                                                                                                                                                                                                                                                                                                                                |                                                       |