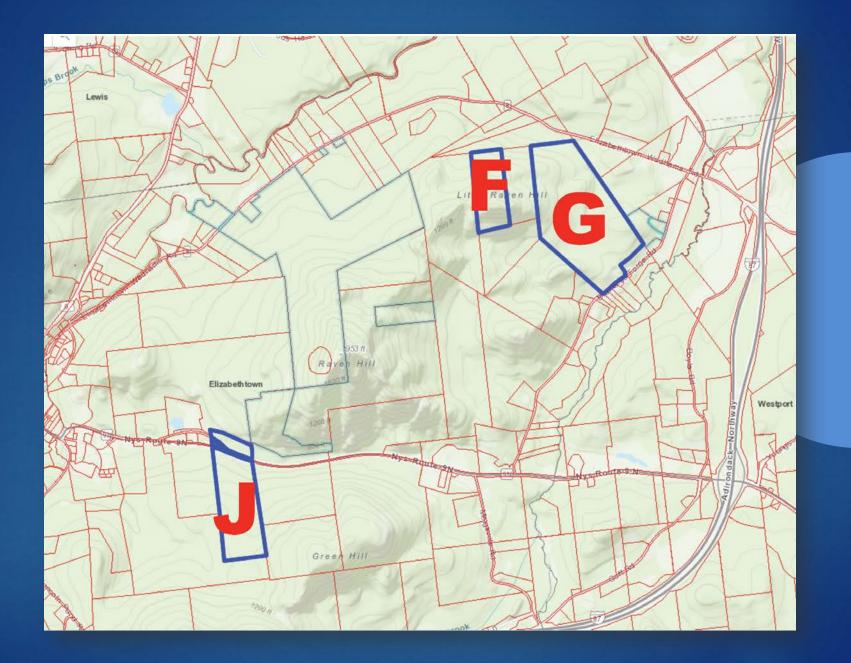

### Schedule

What's Next?

| Letter | Tax ID       | Acreage | Address                                | Owner                        |  |  |
|--------|--------------|---------|----------------------------------------|------------------------------|--|--|
| Q      | 47.2-1-30.21 | 14.5    | 707 Stowersville Road Lewis            | Pierces Service Station      |  |  |
| R      | 47.2-1-30.22 | 26.31   | Stowersville Road Lewis                | Pierces Service Station      |  |  |
| 0      | 47.2-1-3.112 | 25.6    | Stowersville Road Lewis                | Leon and Kristine Vanderpool |  |  |
|        |              |         |                                        |                              |  |  |
| E      | 56.4-1-7     | 57.5    | Youngs Road Westport                   | The Shnider Family           |  |  |
|        |              |         |                                        |                              |  |  |
| A      | 56.3-1-34    | 258     | County Route 8 Elizabethtown           | Herbert and Alice Jones      |  |  |
| B      | 56.4-2-28    | 144.4   | Brainards Forge Road Elizabethtown     | Herbert and Alice Jones      |  |  |
| С      | 56.4-2-26    | 133.5   | 105 Brainards Forge Road Elizabethtown | Herbert and Alice Jones      |  |  |
|        |              |         |                                        |                              |  |  |
| Р      | 65.2-4-7.000 | 53.3    | NYS Route 9 Elizabethtown              | Connie and Katherine Dennis  |  |  |
|        |              |         |                                        |                              |  |  |
| F      | 56.4-2-3.002 | 50      | Brainards Forge Road Elizabethtown     | Charles Moisan               |  |  |
| G      | 56.4-2-7     | 202.7   | 249 Brainards Forge Road Elizabethtown | Charles Moisan               |  |  |
| J      | 65.1-1-23    | 97.6    | NYS Route 9 Elizabethtown              | Charles Moisan               |  |  |