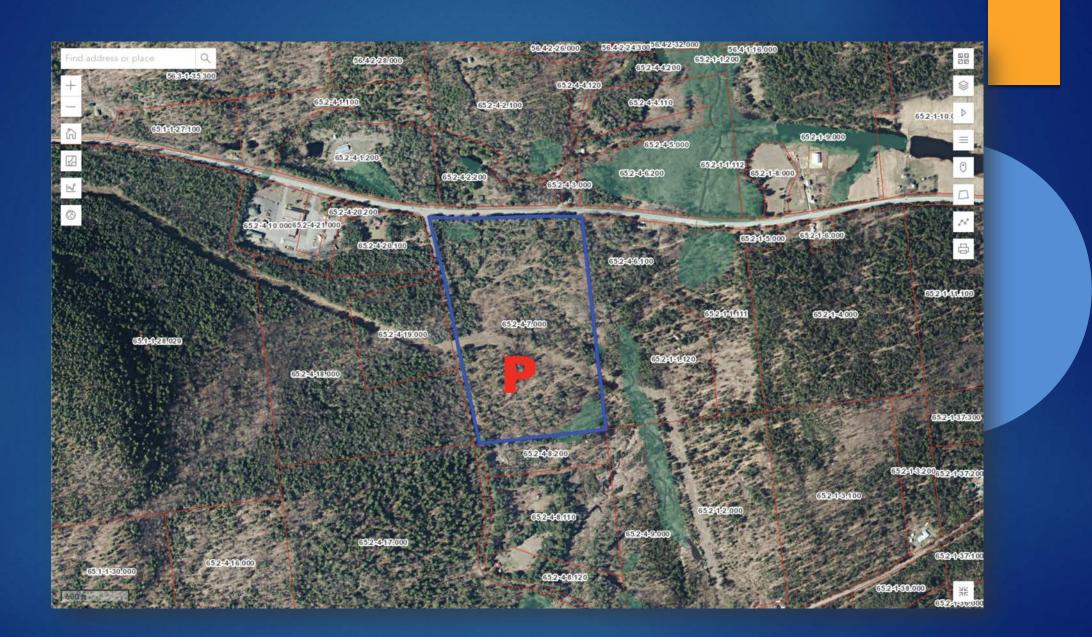

### Schedule

What's Next?

| Letter | Tax ID       | Acreage | Address                                | Owner                        |  |  |
|--------|--------------|---------|----------------------------------------|------------------------------|--|--|
| Q      | 47.2-1-30.21 | 14.5    | 707 Stowersville Road Lewis            | Pierces Service Station      |  |  |
| R      | 47.2-1-30.22 | 26.31   | Stowersville Road Lewis                | Pierces Service Station      |  |  |
| 0      | 47.2-1-3.112 | 25.6    | Stowersville Road Lewis                | Leon and Kristine Vanderpool |  |  |
|        |              |         |                                        |                              |  |  |
| E      | 56.4-1-7     | 57.5    | Youngs Road Westport                   | The Shnider Family           |  |  |
|        |              |         |                                        |                              |  |  |
| A      | 56.3-1-34    | 258     | County Route 8 Elizabethtown           | Herbert and Alice Jones      |  |  |
| B      | 56.4-2-28    | 144.4   | Brainards Forge Road Elizabethtown     | Herbert and Alice Jones      |  |  |
| С      | 56.4-2-26    | 133.5   | 105 Brainards Forge Road Elizabethtown | Herbert and Alice Jones      |  |  |
|        |              |         |                                        |                              |  |  |
| Р      | 65.2-4-7.000 | 53.3    | NYS Route 9 Elizabethtown              | Connie and Katherine Dennis  |  |  |
|        |              |         |                                        |                              |  |  |
| F      | 56.4-2-3.002 | 50      | Brainards Forge Road Elizabethtown     | Charles Moisan               |  |  |
| G      | 56.4-2-7     | 202.7   | 249 Brainards Forge Road Elizabethtown | Charles Moisan               |  |  |
| J      | 65.1-1-23    | 97.6    | NYS Route 9 Elizabethtown              | Charles Moisan               |  |  |