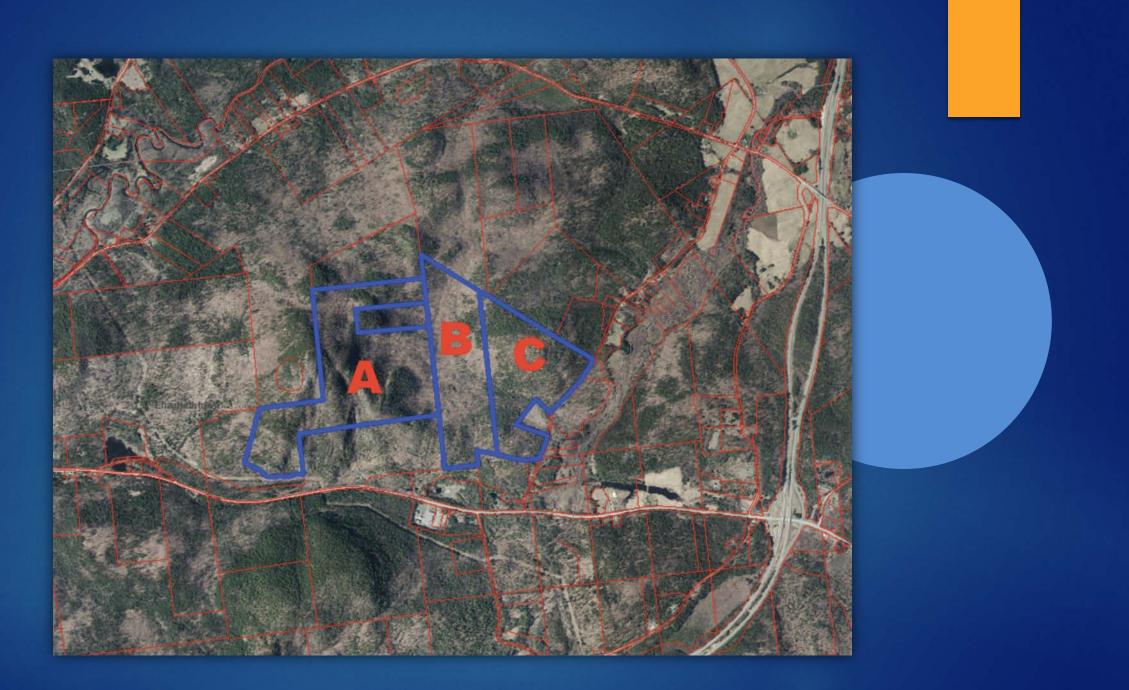

### Schedule

What's Next?

| Letter | Tax ID       | Acreage | Address                                | Owner                        |  |  |
|--------|--------------|---------|----------------------------------------|------------------------------|--|--|
| Q      | 47.2-1-30.21 | 14.5    | 707 Stowersville Road Lewis            | Pierces Service Station      |  |  |
| R      | 47.2-1-30.22 | 26.31   | Stowersville Road Lewis                | Pierces Service Station      |  |  |
| 0      | 47.2-1-3.112 | 25.6    | Stowersville Road Lewis                | Leon and Kristine Vanderpool |  |  |
|        |              |         |                                        |                              |  |  |
| E      | 56.4-1-7     | 57.5    | Youngs Road Westport                   | The Shnider Family           |  |  |
|        |              |         |                                        |                              |  |  |
| A      | 56.3-1-34    | 258     | County Route 8 Elizabethtown           | Herbert and Alice Jones      |  |  |
| B      | 56.4-2-28    | 144.4   | Brainards Forge Road Elizabethtown     | Herbert and Alice Jones      |  |  |
| С      | 56.4-2-26    | 133.5   | 105 Brainards Forge Road Elizabethtown | Herbert and Alice Jones      |  |  |
|        |              |         |                                        |                              |  |  |
| Р      | 65.2-4-7.000 | 53.3    | NYS Route 9 Elizabethtown              | Connie and Katherine Dennis  |  |  |
|        |              |         |                                        |                              |  |  |
| F      | 56.4-2-3.002 | 50      | Brainards Forge Road Elizabethtown     | Charles Moisan               |  |  |
| G      | 56.4-2-7     | 202.7   | 249 Brainards Forge Road Elizabethtown | Charles Moisan               |  |  |
| J      | 65.1-1-23    | 97.6    | NYS Route 9 Elizabethtown              | Charles Moisan               |  |  |

# Student Population Distribution

| Boquet    | Valley CSD                            |                   |                    |               |          |       |         |                        |           |          |              |                                                                                                                                                                                                                                                                                                                                                                                                                                                                                                                                                                                                                                                                                                                                                                                                                                                                                                                                                                                                                                                                                                                                                                                                                                                                                                                                                                                                                                                                                                                                                                                                                                                                                                                                                                                                                                                                                                                                                                                                                                                                                                                                | 2020-064                                              |
|-----------|---------------------------------------|-------------------|--------------------|---------------|----------|-------|---------|------------------------|-----------|----------|--------------|--------------------------------------------------------------------------------------------------------------------------------------------------------------------------------------------------------------------------------------------------------------------------------------------------------------------------------------------------------------------------------------------------------------------------------------------------------------------------------------------------------------------------------------------------------------------------------------------------------------------------------------------------------------------------------------------------------------------------------------------------------------------------------------------------------------------------------------------------------------------------------------------------------------------------------------------------------------------------------------------------------------------------------------------------------------------------------------------------------------------------------------------------------------------------------------------------------------------------------------------------------------------------------------------------------------------------------------------------------------------------------------------------------------------------------------------------------------------------------------------------------------------------------------------------------------------------------------------------------------------------------------------------------------------------------------------------------------------------------------------------------------------------------------------------------------------------------------------------------------------------------------------------------------------------------------------------------------------------------------------------------------------------------------------------------------------------------------------------------------------------------|-------------------------------------------------------|
| Site Sele | ection Matrix                         |                   |                    |               |          |       |         |                        |           |          |              |                                                                                                                                                                                                                                                                                                                                                                                                                                                                                                                                                                                                                                                                                                                                                                                                                                                                                                                                                                                                                                                                                                                                                                                                                                                                                                                                                                                                                                                                                                                                                                                                                                                                                                                                                                                                                                                                                                                                                                                                                                                                                                                                | 07.30.20                                              |
| Parcel    | Description                           | Contrail location | School environment | Rublic access | lerain 5 | Water | Server. | leeconDatauling        | Stop iss. | Weilands | Habilat Fage | Endenserver server and the server ser | Comments                                              |
| 1.1.1.1   | County Rte 8, Elizabethtown           | yes               | 258                | secondary     | mountain | no    | no      | rural use              |           | yes      | yes          | mountain high                                                                                                                                                                                                                                                                                                                                                                                                                                                                                                                                                                                                                                                                                                                                                                                                                                                                                                                                                                                                                                                                                                                                                                                                                                                                                                                                                                                                                                                                                                                                                                                                                                                                                                                                                                                                                                                                                                                                                                                                                                                                                                                  |                                                       |
|           | Brainards Forge Rd, Elizabethtown     | yes               | 144.4              | secondary     | 0        | no    | no      | rural use              |           | yes      | yes          | meadow high                                                                                                                                                                                                                                                                                                                                                                                                                                                                                                                                                                                                                                                                                                                                                                                                                                                                                                                                                                                                                                                                                                                                                                                                                                                                                                                                                                                                                                                                                                                                                                                                                                                                                                                                                                                                                                                                                                                                                                                                                                                                                                                    | Poor site access conditions                           |
| С         | 105 Brainards Forge Rd, Elizabethtown | yes               | 133.5              | secondary     | hill     | no    | no      | rural use              |           | yes      | yes          | wooded high                                                                                                                                                                                                                                                                                                                                                                                                                                                                                                                                                                                                                                                                                                                                                                                                                                                                                                                                                                                                                                                                                                                                                                                                                                                                                                                                                                                                                                                                                                                                                                                                                                                                                                                                                                                                                                                                                                                                                                                                                                                                                                                    |                                                       |
| Е         | Youngs Road, Westport                 | yes               | 57.5               | secondary     | sloping  | no    | no      | low intensity          |           | yes      |              | wooded high                                                                                                                                                                                                                                                                                                                                                                                                                                                                                                                                                                                                                                                                                                                                                                                                                                                                                                                                                                                                                                                                                                                                                                                                                                                                                                                                                                                                                                                                                                                                                                                                                                                                                                                                                                                                                                                                                                                                                                                                                                                                                                                    |                                                       |
| F         | Brainards Forge Rd, Elizabethtown     | yes               | 50                 | secondary     | rolling  | no    | no      | rural use              |           | yes      | yes          | wooded medium                                                                                                                                                                                                                                                                                                                                                                                                                                                                                                                                                                                                                                                                                                                                                                                                                                                                                                                                                                                                                                                                                                                                                                                                                                                                                                                                                                                                                                                                                                                                                                                                                                                                                                                                                                                                                                                                                                                                                                                                                                                                                                                  |                                                       |
| G         | 249 Brainards Forge Rd, Elizabethtown | yes               | 20 2.7             | secondary     | rolling  | no    | no      | rural use              |           | γes      | yes          | wooded medium                                                                                                                                                                                                                                                                                                                                                                                                                                                                                                                                                                                                                                                                                                                                                                                                                                                                                                                                                                                                                                                                                                                                                                                                                                                                                                                                                                                                                                                                                                                                                                                                                                                                                                                                                                                                                                                                                                                                                                                                                                                                                                                  |                                                       |
| J         | NYS Rte 9, Elizabethtown              | no                | 97.6               | primary       | hill     | no    | no      |                        |           |          |              | wooded high                                                                                                                                                                                                                                                                                                                                                                                                                                                                                                                                                                                                                                                                                                                                                                                                                                                                                                                                                                                                                                                                                                                                                                                                                                                                                                                                                                                                                                                                                                                                                                                                                                                                                                                                                                                                                                                                                                                                                                                                                                                                                                                    | hill side site                                        |
| м         | US Rte 9                              | no                | 22.8               | primary       |          | no    | no      | hamlet                 |           |          |              | wooded                                                                                                                                                                                                                                                                                                                                                                                                                                                                                                                                                                                                                                                                                                                                                                                                                                                                                                                                                                                                                                                                                                                                                                                                                                                                                                                                                                                                                                                                                                                                                                                                                                                                                                                                                                                                                                                                                                                                                                                                                                                                                                                         |                                                       |
| N         | US Rte 9                              | no                | 46.2               | primary       |          | no    | no      | hamlet                 |           |          |              | wooded                                                                                                                                                                                                                                                                                                                                                                                                                                                                                                                                                                                                                                                                                                                                                                                                                                                                                                                                                                                                                                                                                                                                                                                                                                                                                                                                                                                                                                                                                                                                                                                                                                                                                                                                                                                                                                                                                                                                                                                                                                                                                                                         |                                                       |
| Ρ         | NYS Rte 9, Elizabethtown              | no                | 53.3               |               | sloping  | no    | no      | lowintensity           |           | γes      |              | wooded high                                                                                                                                                                                                                                                                                                                                                                                                                                                                                                                                                                                                                                                                                                                                                                                                                                                                                                                                                                                                                                                                                                                                                                                                                                                                                                                                                                                                                                                                                                                                                                                                                                                                                                                                                                                                                                                                                                                                                                                                                                                                                                                    | Bisected by electric utility                          |
| Q         | 770 Stoverville Road, Lewis           | yes               | 14.5               | primary       | flat     | no    | no      | rural use              |           | yes      | no           | wooded low                                                                                                                                                                                                                                                                                                                                                                                                                                                                                                                                                                                                                                                                                                                                                                                                                                                                                                                                                                                                                                                                                                                                                                                                                                                                                                                                                                                                                                                                                                                                                                                                                                                                                                                                                                                                                                                                                                                                                                                                                                                                                                                     |                                                       |
| R         | Stoversville Road, Lewis              | yes               | 26.31              | primary       | flat     | no    | no      | rural use              |           | yes      | no           | meadow low We                                                                                                                                                                                                                                                                                                                                                                                                                                                                                                                                                                                                                                                                                                                                                                                                                                                                                                                                                                                                                                                                                                                                                                                                                                                                                                                                                                                                                                                                                                                                                                                                                                                                                                                                                                                                                                                                                                                                                                                                                                                                                                                  | stern property line abutts 87 off ramp and is visable |
| 0         | Stoversville Road, Lewis              | yes               | 25.6               | secondary     | flat     | no    | no      | resource<br>management |           | yes      | no           | meadow low<br>wooded                                                                                                                                                                                                                                                                                                                                                                                                                                                                                                                                                                                                                                                                                                                                                                                                                                                                                                                                                                                                                                                                                                                                                                                                                                                                                                                                                                                                                                                                                                                                                                                                                                                                                                                                                                                                                                                                                                                                                                                                                                                                                                           | from 87 corridor                                      |
| 6         | Brainards Forge Rd, Lewis             | yes               | 80.6               | secondary     | rolling  | no    | no      | rural use              | wetlands  | yes      | no           | bats meadow/ low Wo<br>wooded                                                                                                                                                                                                                                                                                                                                                                                                                                                                                                                                                                                                                                                                                                                                                                                                                                                                                                                                                                                                                                                                                                                                                                                                                                                                                                                                                                                                                                                                                                                                                                                                                                                                                                                                                                                                                                                                                                                                                                                                                                                                                                  | ood lot buffers 87 from view. Black River flood zon e |
|           |                                       |                   |                    |               |          |       |         |                        |           |          |              |                                                                                                                                                                                                                                                                                                                                                                                                                                                                                                                                                                                                                                                                                                                                                                                                                                                                                                                                                                                                                                                                                                                                                                                                                                                                                                                                                                                                                                                                                                                                                                                                                                                                                                                                                                                                                                                                                                                                                                                                                                                                                                                                |                                                       |