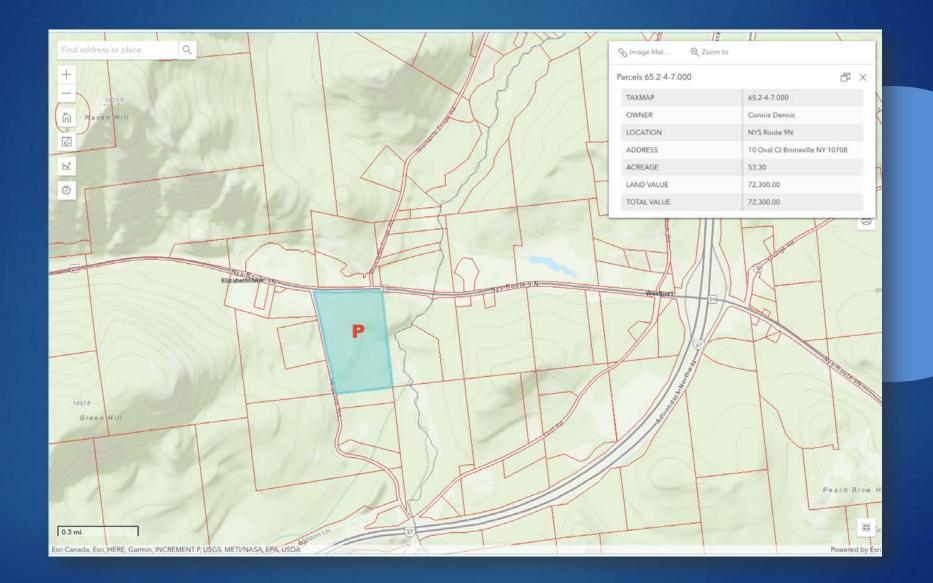

### Schedule

What's Next?

| Letter | Tax ID       | Acreage | Address                                | Owner                        |  |  |
|--------|--------------|---------|----------------------------------------|------------------------------|--|--|
| Q      | 47.2-1-30.21 | 14.5    | 707 Stowersville Road Lewis            | Pierces Service Station      |  |  |
| R      | 47.2-1-30.22 | 26.31   | Stowersville Road Lewis                | Pierces Service Station      |  |  |
| 0      | 47.2-1-3.112 | 25.6    | Stowersville Road Lewis                | Leon and Kristine Vanderpool |  |  |
|        |              |         |                                        |                              |  |  |
| E      | 56.4-1-7     | 57.5    | Youngs Road Westport                   | The Shnider Family           |  |  |
|        |              |         |                                        |                              |  |  |
| A      | 56.3-1-34    | 258     | County Route 8 Elizabethtown           | Herbert and Alice Jones      |  |  |
| B      | 56.4-2-28    | 144.4   | Brainards Forge Road Elizabethtown     | Herbert and Alice Jones      |  |  |
| С      | 56.4-2-26    | 133.5   | 105 Brainards Forge Road Elizabethtown | Herbert and Alice Jones      |  |  |
|        |              |         |                                        |                              |  |  |
| Р      | 65.2-4-7.000 | 53.3    | NYS Route 9 Elizabethtown              | Connie and Katherine Dennis  |  |  |
|        |              |         |                                        |                              |  |  |
| F      | 56.4-2-3.002 | 50      | Brainards Forge Road Elizabethtown     | Charles Moisan               |  |  |
| G      | 56.4-2-7     | 202.7   | 249 Brainards Forge Road Elizabethtown | Charles Moisan               |  |  |
| J      | 65.1-1-23    | 97.6    | NYS Route 9 Elizabethtown              | Charles Moisan               |  |  |