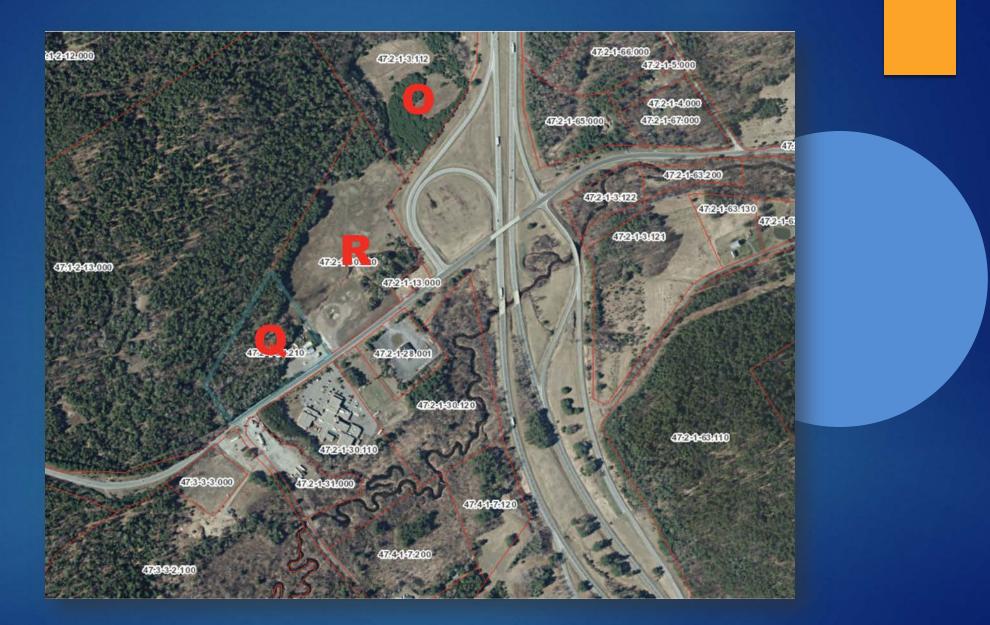

### Schedule

What's Next?

| Letter | Tax ID       | Acreage | Address                                | Owner                        |  |  |
|--------|--------------|---------|----------------------------------------|------------------------------|--|--|
| Q      | 47.2-1-30.21 | 14.5    | 707 Stowersville Road Lewis            | Pierces Service Station      |  |  |
| R      | 47.2-1-30.22 | 26.31   | Stowersville Road Lewis                | Pierces Service Station      |  |  |
| 0      | 47.2-1-3.112 | 25.6    | Stowersville Road Lewis                | Leon and Kristine Vanderpool |  |  |
|        |              |         |                                        |                              |  |  |
| E      | 56.4-1-7     | 57.5    | Youngs Road Westport                   | The Shnider Family           |  |  |
|        |              |         |                                        |                              |  |  |
| A      | 56.3-1-34    | 258     | County Route 8 Elizabethtown           | Herbert and Alice Jones      |  |  |
| B      | 56.4-2-28    | 144.4   | Brainards Forge Road Elizabethtown     | Herbert and Alice Jones      |  |  |
| С      | 56.4-2-26    | 133.5   | 105 Brainards Forge Road Elizabethtown | Herbert and Alice Jones      |  |  |
|        |              |         |                                        |                              |  |  |
| Р      | 65.2-4-7.000 | 53.3    | NYS Route 9 Elizabethtown              | Connie and Katherine Dennis  |  |  |
|        |              |         |                                        |                              |  |  |
| F      | 56.4-2-3.002 | 50      | Brainards Forge Road Elizabethtown     | Charles Moisan               |  |  |
| G      | 56.4-2-7     | 202.7   | 249 Brainards Forge Road Elizabethtown | Charles Moisan               |  |  |
| J      | 65.1-1-23    | 97.6    | NYS Route 9 Elizabethtown              | Charles Moisan               |  |  |