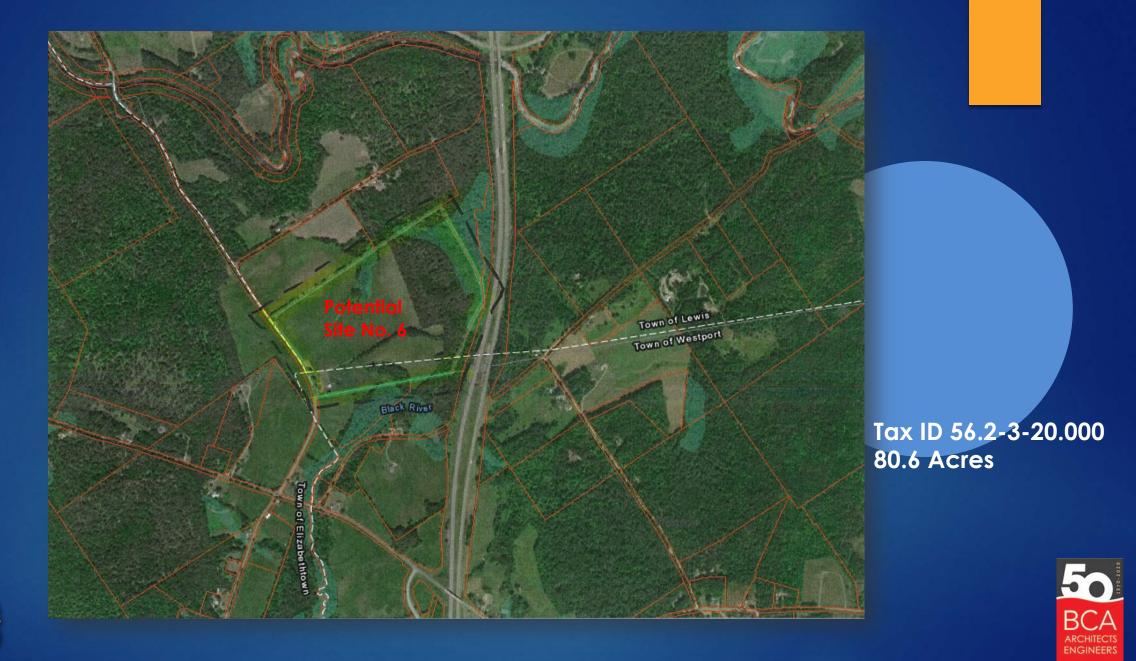

# Student Population Distribution

| Boquet    | Valley CSD                            |                   |                    |               |          |       |         |                        |           |          |              |                                                                                                                                                                                                                                                                                                                                                                                                                                                                                                                                                                                                                                                                                                                                                                                                                                                                                                                                                                                                                                                                                                                                                                                                                                                                                                                                                                                                                                                                                                                                                                                                                                                                                                                                                                                                                                                                                                                                                                                                                                                                                                                                | 2020-064                                              |
|-----------|---------------------------------------|-------------------|--------------------|---------------|----------|-------|---------|------------------------|-----------|----------|--------------|--------------------------------------------------------------------------------------------------------------------------------------------------------------------------------------------------------------------------------------------------------------------------------------------------------------------------------------------------------------------------------------------------------------------------------------------------------------------------------------------------------------------------------------------------------------------------------------------------------------------------------------------------------------------------------------------------------------------------------------------------------------------------------------------------------------------------------------------------------------------------------------------------------------------------------------------------------------------------------------------------------------------------------------------------------------------------------------------------------------------------------------------------------------------------------------------------------------------------------------------------------------------------------------------------------------------------------------------------------------------------------------------------------------------------------------------------------------------------------------------------------------------------------------------------------------------------------------------------------------------------------------------------------------------------------------------------------------------------------------------------------------------------------------------------------------------------------------------------------------------------------------------------------------------------------------------------------------------------------------------------------------------------------------------------------------------------------------------------------------------------------|-------------------------------------------------------|
| Site Sele | ection Matrix                         |                   |                    |               |          |       |         |                        |           |          |              |                                                                                                                                                                                                                                                                                                                                                                                                                                                                                                                                                                                                                                                                                                                                                                                                                                                                                                                                                                                                                                                                                                                                                                                                                                                                                                                                                                                                                                                                                                                                                                                                                                                                                                                                                                                                                                                                                                                                                                                                                                                                                                                                | 07.30.20                                              |
| Parcel    | Description                           | Contrail location | School environment | Rublic access | lerain 5 | Water | Server. | leeconDatauling        | Stop iss. | Weilands | Habilat Fage | Endenserver server and the server ser | Comments                                              |
| 1.1.1.1   | County Rte 8, Elizabethtown           | yes               | 258                | secondary     | mountain | no    | no      | rural use              |           | yes      | yes          | mountain high                                                                                                                                                                                                                                                                                                                                                                                                                                                                                                                                                                                                                                                                                                                                                                                                                                                                                                                                                                                                                                                                                                                                                                                                                                                                                                                                                                                                                                                                                                                                                                                                                                                                                                                                                                                                                                                                                                                                                                                                                                                                                                                  |                                                       |
|           | Brainards Forge Rd, Elizabethtown     | yes               | 144.4              | secondary     | 0        | no    | no      | rural use              |           | yes      | yes          | meadow high                                                                                                                                                                                                                                                                                                                                                                                                                                                                                                                                                                                                                                                                                                                                                                                                                                                                                                                                                                                                                                                                                                                                                                                                                                                                                                                                                                                                                                                                                                                                                                                                                                                                                                                                                                                                                                                                                                                                                                                                                                                                                                                    | Poor site access conditions                           |
| С         | 105 Brainards Forge Rd, Elizabethtown | yes               | 133.5              | secondary     | hill     | no    | no      | rural use              |           | yes      | yes          | wooded high                                                                                                                                                                                                                                                                                                                                                                                                                                                                                                                                                                                                                                                                                                                                                                                                                                                                                                                                                                                                                                                                                                                                                                                                                                                                                                                                                                                                                                                                                                                                                                                                                                                                                                                                                                                                                                                                                                                                                                                                                                                                                                                    |                                                       |
| Е         | Youngs Road, Westport                 | yes               | 57.5               | secondary     | sloping  | no    | no      | low intensity          |           | yes      |              | wooded high                                                                                                                                                                                                                                                                                                                                                                                                                                                                                                                                                                                                                                                                                                                                                                                                                                                                                                                                                                                                                                                                                                                                                                                                                                                                                                                                                                                                                                                                                                                                                                                                                                                                                                                                                                                                                                                                                                                                                                                                                                                                                                                    |                                                       |
| F         | Brainards Forge Rd, Elizabethtown     | yes               | 50                 | secondary     | rolling  | no    | no      | rural use              |           | yes      | yes          | wooded medium                                                                                                                                                                                                                                                                                                                                                                                                                                                                                                                                                                                                                                                                                                                                                                                                                                                                                                                                                                                                                                                                                                                                                                                                                                                                                                                                                                                                                                                                                                                                                                                                                                                                                                                                                                                                                                                                                                                                                                                                                                                                                                                  |                                                       |
| G         | 249 Brainards Forge Rd, Elizabethtown | yes               | 20 2.7             | secondary     | rolling  | no    | no      | rural use              |           | γes      | yes          | wooded medium                                                                                                                                                                                                                                                                                                                                                                                                                                                                                                                                                                                                                                                                                                                                                                                                                                                                                                                                                                                                                                                                                                                                                                                                                                                                                                                                                                                                                                                                                                                                                                                                                                                                                                                                                                                                                                                                                                                                                                                                                                                                                                                  |                                                       |
| J         | NYS Rte 9, Elizabethtown              | no                | 97.6               | primary       | hill     | no    | no      |                        |           |          |              | wooded high                                                                                                                                                                                                                                                                                                                                                                                                                                                                                                                                                                                                                                                                                                                                                                                                                                                                                                                                                                                                                                                                                                                                                                                                                                                                                                                                                                                                                                                                                                                                                                                                                                                                                                                                                                                                                                                                                                                                                                                                                                                                                                                    | hill side site                                        |
| м         | US Rte 9                              | no                | 22.8               | primary       |          | no    | no      | hamlet                 |           |          |              | wooded                                                                                                                                                                                                                                                                                                                                                                                                                                                                                                                                                                                                                                                                                                                                                                                                                                                                                                                                                                                                                                                                                                                                                                                                                                                                                                                                                                                                                                                                                                                                                                                                                                                                                                                                                                                                                                                                                                                                                                                                                                                                                                                         |                                                       |
| N         | US Rte 9                              | no                | 46.2               | primary       |          | no    | no      | hamlet                 |           |          |              | wooded                                                                                                                                                                                                                                                                                                                                                                                                                                                                                                                                                                                                                                                                                                                                                                                                                                                                                                                                                                                                                                                                                                                                                                                                                                                                                                                                                                                                                                                                                                                                                                                                                                                                                                                                                                                                                                                                                                                                                                                                                                                                                                                         |                                                       |
| Ρ         | NYS Rte 9, Elizabethtown              | no                | 53.3               |               | sloping  | no    | no      | lowintensity           |           | γes      |              | wooded high                                                                                                                                                                                                                                                                                                                                                                                                                                                                                                                                                                                                                                                                                                                                                                                                                                                                                                                                                                                                                                                                                                                                                                                                                                                                                                                                                                                                                                                                                                                                                                                                                                                                                                                                                                                                                                                                                                                                                                                                                                                                                                                    | Bisected by electric utility                          |
| Q         | 770 Stoverville Road, Lewis           | yes               | 14.5               | primary       | flat     | no    | no      | rural use              |           | yes      | no           | wooded low                                                                                                                                                                                                                                                                                                                                                                                                                                                                                                                                                                                                                                                                                                                                                                                                                                                                                                                                                                                                                                                                                                                                                                                                                                                                                                                                                                                                                                                                                                                                                                                                                                                                                                                                                                                                                                                                                                                                                                                                                                                                                                                     |                                                       |
| R         | Stoversville Road, Lewis              | yes               | 26.31              | primary       | flat     | no    | no      | rural use              |           | yes      | no           | meadow low We                                                                                                                                                                                                                                                                                                                                                                                                                                                                                                                                                                                                                                                                                                                                                                                                                                                                                                                                                                                                                                                                                                                                                                                                                                                                                                                                                                                                                                                                                                                                                                                                                                                                                                                                                                                                                                                                                                                                                                                                                                                                                                                  | stern property line abutts 87 off ramp and is visable |
| 0         | Stoversville Road, Lewis              | yes               | 25.6               | secondary     | flat     | no    | no      | resource<br>management |           | yes      | no           | meadow low<br>wooded                                                                                                                                                                                                                                                                                                                                                                                                                                                                                                                                                                                                                                                                                                                                                                                                                                                                                                                                                                                                                                                                                                                                                                                                                                                                                                                                                                                                                                                                                                                                                                                                                                                                                                                                                                                                                                                                                                                                                                                                                                                                                                           | from 87 corridor                                      |
| 6         | Brainards Forge Rd, Lewis             | yes               | 80.6               | secondary     | rolling  | no    | no      | rural use              | wetlands  | yes      | no           | bats meadow/ low Wo<br>wooded                                                                                                                                                                                                                                                                                                                                                                                                                                                                                                                                                                                                                                                                                                                                                                                                                                                                                                                                                                                                                                                                                                                                                                                                                                                                                                                                                                                                                                                                                                                                                                                                                                                                                                                                                                                                                                                                                                                                                                                                                                                                                                  | ood lot buffers 87 from view. Black River flood zon e |
|           |                                       |                   |                    |               |          |       |         |                        |           |          |              |                                                                                                                                                                                                                                                                                                                                                                                                                                                                                                                                                                                                                                                                                                                                                                                                                                                                                                                                                                                                                                                                                                                                                                                                                                                                                                                                                                                                                                                                                                                                                                                                                                                                                                                                                                                                                                                                                                                                                                                                                                                                                                                                |                                                       |