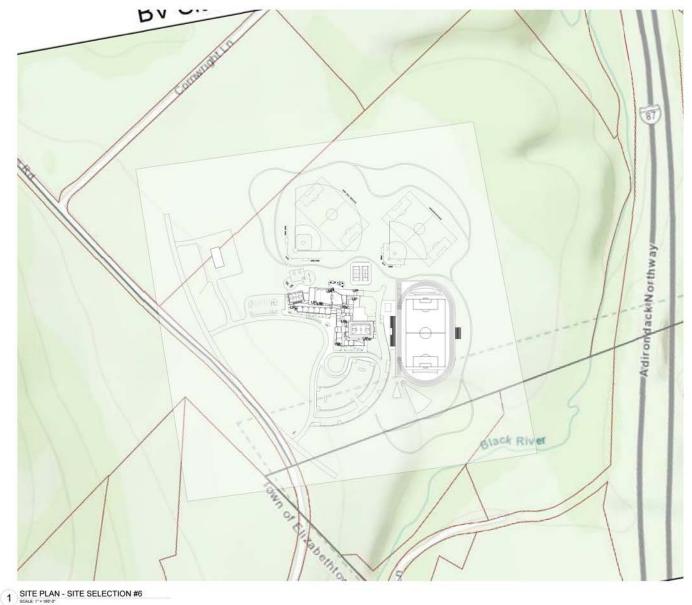

# Student Population Distribution

| Boquet    | Valley CSD                            |                   |                    |               |          |       |         |                        |           |          |              |                                                                                                                                                                                                                                                                                                                                                                                                                                                                                                                                                                                                                                                                                                                                                                                                                                                                                                                                                                                                                                                                                                                                                                                                                                                                                                                                                                                                                                                                                                                                                                                                                                                                                                                                                                                                                                                                                                                                                                                                                                                                                                                                | 2020-064                                              |
|-----------|---------------------------------------|-------------------|--------------------|---------------|----------|-------|---------|------------------------|-----------|----------|--------------|--------------------------------------------------------------------------------------------------------------------------------------------------------------------------------------------------------------------------------------------------------------------------------------------------------------------------------------------------------------------------------------------------------------------------------------------------------------------------------------------------------------------------------------------------------------------------------------------------------------------------------------------------------------------------------------------------------------------------------------------------------------------------------------------------------------------------------------------------------------------------------------------------------------------------------------------------------------------------------------------------------------------------------------------------------------------------------------------------------------------------------------------------------------------------------------------------------------------------------------------------------------------------------------------------------------------------------------------------------------------------------------------------------------------------------------------------------------------------------------------------------------------------------------------------------------------------------------------------------------------------------------------------------------------------------------------------------------------------------------------------------------------------------------------------------------------------------------------------------------------------------------------------------------------------------------------------------------------------------------------------------------------------------------------------------------------------------------------------------------------------------|-------------------------------------------------------|
| Site Sele | ection Matrix                         |                   |                    |               |          |       |         |                        |           |          |              |                                                                                                                                                                                                                                                                                                                                                                                                                                                                                                                                                                                                                                                                                                                                                                                                                                                                                                                                                                                                                                                                                                                                                                                                                                                                                                                                                                                                                                                                                                                                                                                                                                                                                                                                                                                                                                                                                                                                                                                                                                                                                                                                | 07.30.20                                              |
| Parcel    | Description                           | Contrail location | School environment | Rublic access | lerain 5 | Water | Server. | leeconDatauling        | Stop iss. | Weilands | Habilat Fage | Endenserver server and the server ser | Comments                                              |
| 1.1.1.1   | County Rte 8, Elizabethtown           | yes               | 258                | secondary     | mountain | no    | no      | rural use              |           | yes      | yes          | mountain high                                                                                                                                                                                                                                                                                                                                                                                                                                                                                                                                                                                                                                                                                                                                                                                                                                                                                                                                                                                                                                                                                                                                                                                                                                                                                                                                                                                                                                                                                                                                                                                                                                                                                                                                                                                                                                                                                                                                                                                                                                                                                                                  |                                                       |
|           | Brainards Forge Rd, Elizabethtown     | yes               | 144.4              | secondary     | 0        | no    | no      | rural use              |           | yes      | yes          | meadow high                                                                                                                                                                                                                                                                                                                                                                                                                                                                                                                                                                                                                                                                                                                                                                                                                                                                                                                                                                                                                                                                                                                                                                                                                                                                                                                                                                                                                                                                                                                                                                                                                                                                                                                                                                                                                                                                                                                                                                                                                                                                                                                    | Poor site access conditions                           |
| С         | 105 Brainards Forge Rd, Elizabethtown | yes               | 133.5              | secondary     | hill     | no    | no      | rural use              |           | yes      | yes          | wooded high                                                                                                                                                                                                                                                                                                                                                                                                                                                                                                                                                                                                                                                                                                                                                                                                                                                                                                                                                                                                                                                                                                                                                                                                                                                                                                                                                                                                                                                                                                                                                                                                                                                                                                                                                                                                                                                                                                                                                                                                                                                                                                                    |                                                       |
| Е         | Youngs Road, Westport                 | yes               | 57.5               | secondary     | sloping  | no    | no      | low intensity          |           | yes      |              | wooded high                                                                                                                                                                                                                                                                                                                                                                                                                                                                                                                                                                                                                                                                                                                                                                                                                                                                                                                                                                                                                                                                                                                                                                                                                                                                                                                                                                                                                                                                                                                                                                                                                                                                                                                                                                                                                                                                                                                                                                                                                                                                                                                    |                                                       |
| F         | Brainards Forge Rd, Elizabethtown     | yes               | 50                 | secondary     | rolling  | no    | no      | rural use              |           | yes      | yes          | wooded medium                                                                                                                                                                                                                                                                                                                                                                                                                                                                                                                                                                                                                                                                                                                                                                                                                                                                                                                                                                                                                                                                                                                                                                                                                                                                                                                                                                                                                                                                                                                                                                                                                                                                                                                                                                                                                                                                                                                                                                                                                                                                                                                  |                                                       |
| G         | 249 Brainards Forge Rd, Elizabethtown | yes               | 20 2.7             | secondary     | rolling  | no    | no      | rural use              |           | γes      | yes          | wooded medium                                                                                                                                                                                                                                                                                                                                                                                                                                                                                                                                                                                                                                                                                                                                                                                                                                                                                                                                                                                                                                                                                                                                                                                                                                                                                                                                                                                                                                                                                                                                                                                                                                                                                                                                                                                                                                                                                                                                                                                                                                                                                                                  |                                                       |
| J         | NYS Rte 9, Elizabethtown              | no                | 97.6               | primary       | hill     | no    | no      |                        |           |          |              | wooded high                                                                                                                                                                                                                                                                                                                                                                                                                                                                                                                                                                                                                                                                                                                                                                                                                                                                                                                                                                                                                                                                                                                                                                                                                                                                                                                                                                                                                                                                                                                                                                                                                                                                                                                                                                                                                                                                                                                                                                                                                                                                                                                    | hill side site                                        |
| м         | US Rte 9                              | no                | 22.8               | primary       |          | no    | no      | hamlet                 |           |          |              | wooded                                                                                                                                                                                                                                                                                                                                                                                                                                                                                                                                                                                                                                                                                                                                                                                                                                                                                                                                                                                                                                                                                                                                                                                                                                                                                                                                                                                                                                                                                                                                                                                                                                                                                                                                                                                                                                                                                                                                                                                                                                                                                                                         |                                                       |
| N         | US Rte 9                              | no                | 46.2               | primary       |          | no    | no      | hamlet                 |           |          |              | wooded                                                                                                                                                                                                                                                                                                                                                                                                                                                                                                                                                                                                                                                                                                                                                                                                                                                                                                                                                                                                                                                                                                                                                                                                                                                                                                                                                                                                                                                                                                                                                                                                                                                                                                                                                                                                                                                                                                                                                                                                                                                                                                                         |                                                       |
| Ρ         | NYS Rte 9, Elizabethtown              | no                | 53.3               |               | sloping  | no    | no      | lowintensity           |           | γes      |              | wooded high                                                                                                                                                                                                                                                                                                                                                                                                                                                                                                                                                                                                                                                                                                                                                                                                                                                                                                                                                                                                                                                                                                                                                                                                                                                                                                                                                                                                                                                                                                                                                                                                                                                                                                                                                                                                                                                                                                                                                                                                                                                                                                                    | Bisected by electric utility                          |
| Q         | 770 Stoverville Road, Lewis           | yes               | 14.5               | primary       | flat     | no    | no      | rural use              |           | yes      | no           | wooded low                                                                                                                                                                                                                                                                                                                                                                                                                                                                                                                                                                                                                                                                                                                                                                                                                                                                                                                                                                                                                                                                                                                                                                                                                                                                                                                                                                                                                                                                                                                                                                                                                                                                                                                                                                                                                                                                                                                                                                                                                                                                                                                     |                                                       |
| R         | Stoversville Road, Lewis              | yes               | 26.31              | primary       | flat     | no    | no      | rural use              |           | yes      | no           | meadow low We                                                                                                                                                                                                                                                                                                                                                                                                                                                                                                                                                                                                                                                                                                                                                                                                                                                                                                                                                                                                                                                                                                                                                                                                                                                                                                                                                                                                                                                                                                                                                                                                                                                                                                                                                                                                                                                                                                                                                                                                                                                                                                                  | stern property line abutts 87 off ramp and is visable |
| 0         | Stoversville Road, Lewis              | yes               | 25.6               | secondary     | flat     | no    | no      | resource<br>management |           | yes      | no           | meadow low<br>wooded                                                                                                                                                                                                                                                                                                                                                                                                                                                                                                                                                                                                                                                                                                                                                                                                                                                                                                                                                                                                                                                                                                                                                                                                                                                                                                                                                                                                                                                                                                                                                                                                                                                                                                                                                                                                                                                                                                                                                                                                                                                                                                           | from 87 corridor                                      |
| 6         | Brainards Forge Rd, Lewis             | yes               | 80.6               | secondary     | rolling  | no    | no      | rural use              | wetlands  | yes      | no           | bats meadow/ low Wo<br>wooded                                                                                                                                                                                                                                                                                                                                                                                                                                                                                                                                                                                                                                                                                                                                                                                                                                                                                                                                                                                                                                                                                                                                                                                                                                                                                                                                                                                                                                                                                                                                                                                                                                                                                                                                                                                                                                                                                                                                                                                                                                                                                                  | ood lot buffers 87 from view. Black River flood zon e |
|           |                                       |                   |                    |               |          |       |         |                        |           |          |              |                                                                                                                                                                                                                                                                                                                                                                                                                                                                                                                                                                                                                                                                                                                                                                                                                                                                                                                                                                                                                                                                                                                                                                                                                                                                                                                                                                                                                                                                                                                                                                                                                                                                                                                                                                                                                                                                                                                                                                                                                                                                                                                                |                                                       |