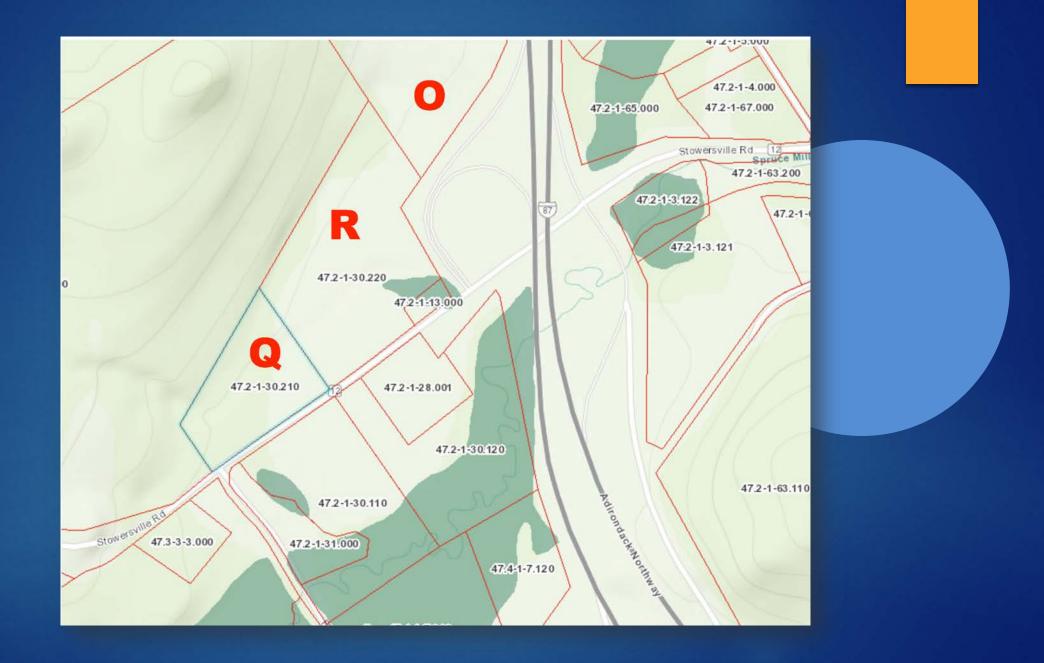

### Schedule

What's Next?

| Letter | Tax ID       | Acreage | Address                                | Owner                        |  |  |
|--------|--------------|---------|----------------------------------------|------------------------------|--|--|
| Q      | 47.2-1-30.21 | 14.5    | 707 Stowersville Road Lewis            | Pierces Service Station      |  |  |
| R      | 47.2-1-30.22 | 26.31   | Stowersville Road Lewis                | Pierces Service Station      |  |  |
| 0      | 47.2-1-3.112 | 25.6    | Stowersville Road Lewis                | Leon and Kristine Vanderpool |  |  |
|        |              |         |                                        |                              |  |  |
| E      | 56.4-1-7     | 57.5    | Youngs Road Westport                   | The Shnider Family           |  |  |
|        |              |         |                                        |                              |  |  |
| A      | 56.3-1-34    | 258     | County Route 8 Elizabethtown           | Herbert and Alice Jones      |  |  |
| B      | 56.4-2-28    | 144.4   | Brainards Forge Road Elizabethtown     | Herbert and Alice Jones      |  |  |
| С      | 56.4-2-26    | 133.5   | 105 Brainards Forge Road Elizabethtown | Herbert and Alice Jones      |  |  |
|        |              |         |                                        |                              |  |  |
| Р      | 65.2-4-7.000 | 53.3    | NYS Route 9 Elizabethtown              | Connie and Katherine Dennis  |  |  |
|        |              |         |                                        |                              |  |  |
| F      | 56.4-2-3.002 | 50      | Brainards Forge Road Elizabethtown     | Charles Moisan               |  |  |
| G      | 56.4-2-7     | 202.7   | 249 Brainards Forge Road Elizabethtown | Charles Moisan               |  |  |
| J      | 65.1-1-23    | 97.6    | NYS Route 9 Elizabethtown              | Charles Moisan               |  |  |