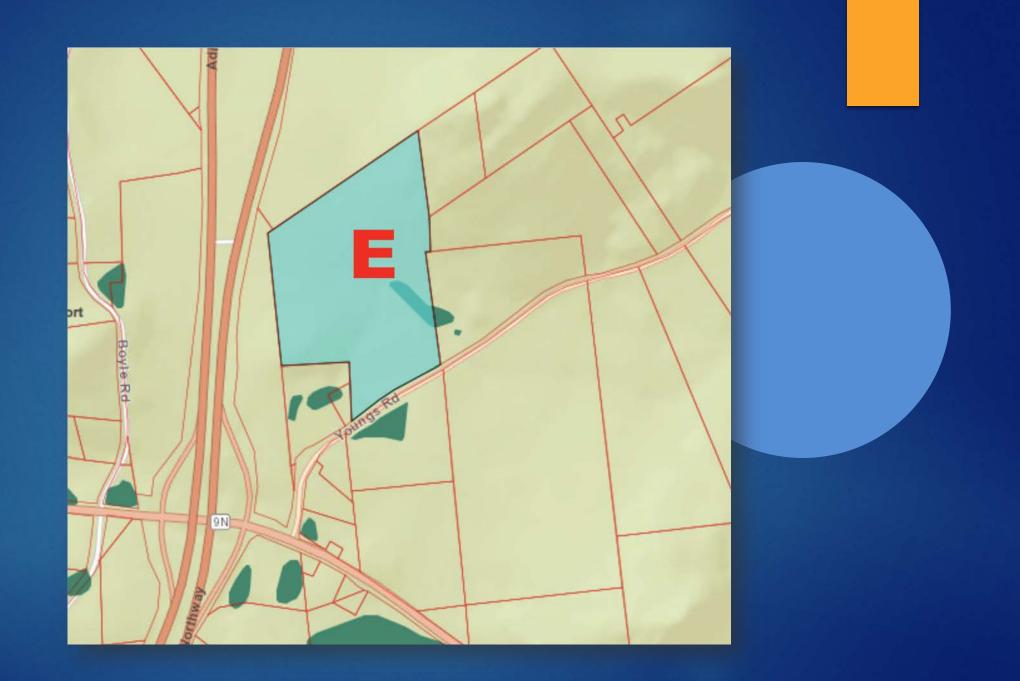

### Schedule

What's Next?

| Letter | Tax ID       | Acreage | Address                                | Owner                        |  |  |
|--------|--------------|---------|----------------------------------------|------------------------------|--|--|
| Q      | 47.2-1-30.21 | 14.5    | 707 Stowersville Road Lewis            | Pierces Service Station      |  |  |
| R      | 47.2-1-30.22 | 26.31   | Stowersville Road Lewis                | Pierces Service Station      |  |  |
| 0      | 47.2-1-3.112 | 25.6    | Stowersville Road Lewis                | Leon and Kristine Vanderpool |  |  |
|        |              |         |                                        |                              |  |  |
| E      | 56.4-1-7     | 57.5    | Youngs Road Westport                   | The Shnider Family           |  |  |
|        |              |         |                                        |                              |  |  |
| A      | 56.3-1-34    | 258     | County Route 8 Elizabethtown           | Herbert and Alice Jones      |  |  |
| B      | 56.4-2-28    | 144.4   | Brainards Forge Road Elizabethtown     | Herbert and Alice Jones      |  |  |
| С      | 56.4-2-26    | 133.5   | 105 Brainards Forge Road Elizabethtown | Herbert and Alice Jones      |  |  |
|        |              |         |                                        |                              |  |  |
| Р      | 65.2-4-7.000 | 53.3    | NYS Route 9 Elizabethtown              | Connie and Katherine Dennis  |  |  |
|        |              |         |                                        |                              |  |  |
| F      | 56.4-2-3.002 | 50      | Brainards Forge Road Elizabethtown     | Charles Moisan               |  |  |
| G      | 56.4-2-7     | 202.7   | 249 Brainards Forge Road Elizabethtown | Charles Moisan               |  |  |
| J      | 65.1-1-23    | 97.6    | NYS Route 9 Elizabethtown              | Charles Moisan               |  |  |

# Student Population Distribution

| Boquet    | Valley CSD                            |                   |                    |               |          |       |         |                        |           |          |              |                                                                                                                                                                                                                                                                                                                                                                                                                                                                                                                                                                                                                                                                                                                                                                                                                                                                                                                                                                                                                                                                                                                                                                                                                                                                                                                                                                                                                                                                                                                                                                                                                                                                                                                                                                                                                                                                                                                                                                                                                                                                                                                                | 2020-064                                              |
|-----------|---------------------------------------|-------------------|--------------------|---------------|----------|-------|---------|------------------------|-----------|----------|--------------|--------------------------------------------------------------------------------------------------------------------------------------------------------------------------------------------------------------------------------------------------------------------------------------------------------------------------------------------------------------------------------------------------------------------------------------------------------------------------------------------------------------------------------------------------------------------------------------------------------------------------------------------------------------------------------------------------------------------------------------------------------------------------------------------------------------------------------------------------------------------------------------------------------------------------------------------------------------------------------------------------------------------------------------------------------------------------------------------------------------------------------------------------------------------------------------------------------------------------------------------------------------------------------------------------------------------------------------------------------------------------------------------------------------------------------------------------------------------------------------------------------------------------------------------------------------------------------------------------------------------------------------------------------------------------------------------------------------------------------------------------------------------------------------------------------------------------------------------------------------------------------------------------------------------------------------------------------------------------------------------------------------------------------------------------------------------------------------------------------------------------------|-------------------------------------------------------|
| Site Sele | ection Matrix                         |                   |                    |               |          |       |         |                        |           |          |              |                                                                                                                                                                                                                                                                                                                                                                                                                                                                                                                                                                                                                                                                                                                                                                                                                                                                                                                                                                                                                                                                                                                                                                                                                                                                                                                                                                                                                                                                                                                                                                                                                                                                                                                                                                                                                                                                                                                                                                                                                                                                                                                                | 07.30.20                                              |
| Parcel    | Description                           | Contrail location | School environment | Rublic access | lerain 5 | Water | Server. | leeconDatauling        | Stop iss. | Weilands | Habilat Fage | Endenserver server and the server ser | Comments                                              |
| 1.1.1.1   | County Rte 8, Elizabethtown           | yes               | 258                | secondary     | mountain | no    | no      | rural use              |           | yes      | yes          | mountain high                                                                                                                                                                                                                                                                                                                                                                                                                                                                                                                                                                                                                                                                                                                                                                                                                                                                                                                                                                                                                                                                                                                                                                                                                                                                                                                                                                                                                                                                                                                                                                                                                                                                                                                                                                                                                                                                                                                                                                                                                                                                                                                  |                                                       |
|           | Brainards Forge Rd, Elizabethtown     | yes               | 144.4              | secondary     | 0        | no    | no      | rural use              |           | yes      | yes          | meadow high                                                                                                                                                                                                                                                                                                                                                                                                                                                                                                                                                                                                                                                                                                                                                                                                                                                                                                                                                                                                                                                                                                                                                                                                                                                                                                                                                                                                                                                                                                                                                                                                                                                                                                                                                                                                                                                                                                                                                                                                                                                                                                                    | Poor site access conditions                           |
| С         | 105 Brainards Forge Rd, Elizabethtown | yes               | 133.5              | secondary     | hill     | no    | no      | rural use              |           | yes      | yes          | wooded high                                                                                                                                                                                                                                                                                                                                                                                                                                                                                                                                                                                                                                                                                                                                                                                                                                                                                                                                                                                                                                                                                                                                                                                                                                                                                                                                                                                                                                                                                                                                                                                                                                                                                                                                                                                                                                                                                                                                                                                                                                                                                                                    |                                                       |
| Е         | Youngs Road, Westport                 | yes               | 57.5               | secondary     | sloping  | no    | no      | low intensity          |           | yes      |              | wooded high                                                                                                                                                                                                                                                                                                                                                                                                                                                                                                                                                                                                                                                                                                                                                                                                                                                                                                                                                                                                                                                                                                                                                                                                                                                                                                                                                                                                                                                                                                                                                                                                                                                                                                                                                                                                                                                                                                                                                                                                                                                                                                                    |                                                       |
| F         | Brainards Forge Rd, Elizabethtown     | yes               | 50                 | secondary     | rolling  | no    | no      | rural use              |           | yes      | yes          | wooded medium                                                                                                                                                                                                                                                                                                                                                                                                                                                                                                                                                                                                                                                                                                                                                                                                                                                                                                                                                                                                                                                                                                                                                                                                                                                                                                                                                                                                                                                                                                                                                                                                                                                                                                                                                                                                                                                                                                                                                                                                                                                                                                                  |                                                       |
| G         | 249 Brainards Forge Rd, Elizabethtown | yes               | 20 2.7             | secondary     | rolling  | no    | no      | rural use              |           | γes      | yes          | wooded medium                                                                                                                                                                                                                                                                                                                                                                                                                                                                                                                                                                                                                                                                                                                                                                                                                                                                                                                                                                                                                                                                                                                                                                                                                                                                                                                                                                                                                                                                                                                                                                                                                                                                                                                                                                                                                                                                                                                                                                                                                                                                                                                  |                                                       |
| J         | NYS Rte 9, Elizabethtown              | no                | 97.6               | primary       | hill     | no    | no      |                        |           |          |              | wooded high                                                                                                                                                                                                                                                                                                                                                                                                                                                                                                                                                                                                                                                                                                                                                                                                                                                                                                                                                                                                                                                                                                                                                                                                                                                                                                                                                                                                                                                                                                                                                                                                                                                                                                                                                                                                                                                                                                                                                                                                                                                                                                                    | hill side site                                        |
| м         | US Rte 9                              | no                | 22.8               | primary       |          | no    | no      | hamlet                 |           |          |              | wooded                                                                                                                                                                                                                                                                                                                                                                                                                                                                                                                                                                                                                                                                                                                                                                                                                                                                                                                                                                                                                                                                                                                                                                                                                                                                                                                                                                                                                                                                                                                                                                                                                                                                                                                                                                                                                                                                                                                                                                                                                                                                                                                         |                                                       |
| N         | US Rte 9                              | no                | 46.2               | primary       |          | no    | no      | hamlet                 |           |          |              | wooded                                                                                                                                                                                                                                                                                                                                                                                                                                                                                                                                                                                                                                                                                                                                                                                                                                                                                                                                                                                                                                                                                                                                                                                                                                                                                                                                                                                                                                                                                                                                                                                                                                                                                                                                                                                                                                                                                                                                                                                                                                                                                                                         |                                                       |
| Ρ         | NYS Rte 9, Elizabethtown              | no                | 53.3               |               | sloping  | no    | no      | lowintensity           |           | γes      |              | wooded high                                                                                                                                                                                                                                                                                                                                                                                                                                                                                                                                                                                                                                                                                                                                                                                                                                                                                                                                                                                                                                                                                                                                                                                                                                                                                                                                                                                                                                                                                                                                                                                                                                                                                                                                                                                                                                                                                                                                                                                                                                                                                                                    | Bisected by electric utility                          |
| Q         | 770 Stoverville Road, Lewis           | yes               | 14.5               | primary       | flat     | no    | no      | rural use              |           | yes      | no           | wooded low                                                                                                                                                                                                                                                                                                                                                                                                                                                                                                                                                                                                                                                                                                                                                                                                                                                                                                                                                                                                                                                                                                                                                                                                                                                                                                                                                                                                                                                                                                                                                                                                                                                                                                                                                                                                                                                                                                                                                                                                                                                                                                                     |                                                       |
| R         | Stoversville Road, Lewis              | yes               | 26.31              | primary       | flat     | no    | no      | rural use              |           | yes      | no           | meadow low We                                                                                                                                                                                                                                                                                                                                                                                                                                                                                                                                                                                                                                                                                                                                                                                                                                                                                                                                                                                                                                                                                                                                                                                                                                                                                                                                                                                                                                                                                                                                                                                                                                                                                                                                                                                                                                                                                                                                                                                                                                                                                                                  | stern property line abutts 87 off ramp and is visable |
| 0         | Stoversville Road, Lewis              | yes               | 25.6               | secondary     | flat     | no    | no      | resource<br>management |           | yes      | no           | meadow low<br>wooded                                                                                                                                                                                                                                                                                                                                                                                                                                                                                                                                                                                                                                                                                                                                                                                                                                                                                                                                                                                                                                                                                                                                                                                                                                                                                                                                                                                                                                                                                                                                                                                                                                                                                                                                                                                                                                                                                                                                                                                                                                                                                                           | from 87 corridor                                      |
| 6         | Brainards Forge Rd, Lewis             | yes               | 80.6               | secondary     | rolling  | no    | no      | rural use              | wetlands  | yes      | no           | bats meadow/ low Wo<br>wooded                                                                                                                                                                                                                                                                                                                                                                                                                                                                                                                                                                                                                                                                                                                                                                                                                                                                                                                                                                                                                                                                                                                                                                                                                                                                                                                                                                                                                                                                                                                                                                                                                                                                                                                                                                                                                                                                                                                                                                                                                                                                                                  | ood lot buffers 87 from view. Black River flood zon e |
|           |                                       |                   |                    |               |          |       |         |                        |           |          |              |                                                                                                                                                                                                                                                                                                                                                                                                                                                                                                                                                                                                                                                                                                                                                                                                                                                                                                                                                                                                                                                                                                                                                                                                                                                                                                                                                                                                                                                                                                                                                                                                                                                                                                                                                                                                                                                                                                                                                                                                                                                                                                                                |                                                       |