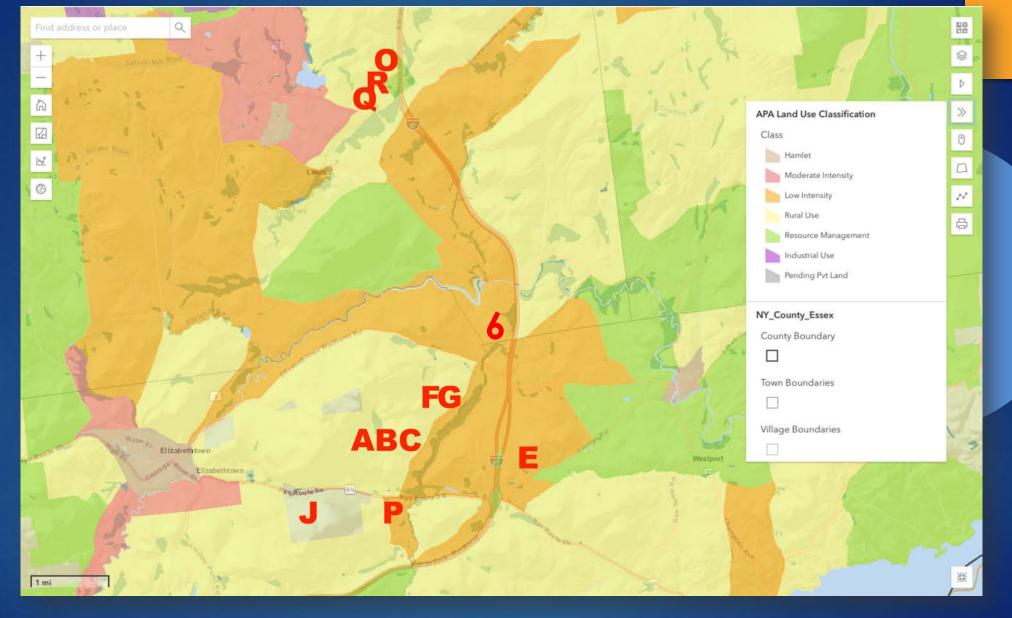

### Schedule

What's Next?

| Letter | Tax ID       | Acreage | Address                                | Owner                        |  |  |
|--------|--------------|---------|----------------------------------------|------------------------------|--|--|
| Q      | 47.2-1-30.21 | 14.5    | 707 Stowersville Road Lewis            | Pierces Service Station      |  |  |
| R      | 47.2-1-30.22 | 26.31   | Stowersville Road Lewis                | Pierces Service Station      |  |  |
| 0      | 47.2-1-3.112 | 25.6    | Stowersville Road Lewis                | Leon and Kristine Vanderpool |  |  |
|        |              |         |                                        |                              |  |  |
| E      | 56.4-1-7     | 57.5    | Youngs Road Westport                   | The Shnider Family           |  |  |
|        |              |         |                                        |                              |  |  |
| A      | 56.3-1-34    | 258     | County Route 8 Elizabethtown           | Herbert and Alice Jones      |  |  |
| B      | 56.4-2-28    | 144.4   | Brainards Forge Road Elizabethtown     | Herbert and Alice Jones      |  |  |
| С      | 56.4-2-26    | 133.5   | 105 Brainards Forge Road Elizabethtown | Herbert and Alice Jones      |  |  |
|        |              |         |                                        |                              |  |  |
| Р      | 65.2-4-7.000 | 53.3    | NYS Route 9 Elizabethtown              | Connie and Katherine Dennis  |  |  |
|        |              |         |                                        |                              |  |  |
| F      | 56.4-2-3.002 | 50      | Brainards Forge Road Elizabethtown     | Charles Moisan               |  |  |
| G      | 56.4-2-7     | 202.7   | 249 Brainards Forge Road Elizabethtown | Charles Moisan               |  |  |
| J      | 65.1-1-23    | 97.6    | NYS Route 9 Elizabethtown              | Charles Moisan               |  |  |