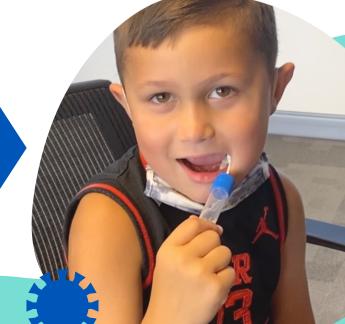

- The Clarifi COVID-19 test is a safe and easy to administer self collection swab. <u>Click here</u> to see how the saliva collection process works.
- Easy access to results in the Clarifi web application, allowing our school administrators to make quick, informed decisions. Register your child at home before they get to school by visiting clarifi-covid-19.com.
  Click here to watch a step-by-step tutorial video.
- The Clarifi COVID-19 Saliva Test is the most sensitive saliva test currently on the market! That means it may detect the virus in more patients, resulting in fewer false negatives. Also, it can detect all currently known variants, including the Delta variant.