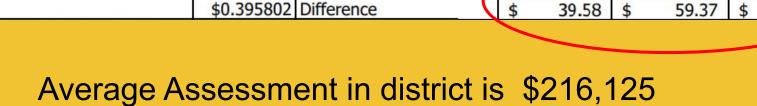

#### **BOQUET VALLEY CSD TAX RATE CALCULATION 2022-23 (NOT INCLUDING LIBRARIES)** (BASED ON 2022 TAX ROLLS) FOLIAL T-

| TOWN Parcels                                                                | TAXABLE<br>ASSESSED<br>VALUE | EQUALI-<br>ZATION<br>RATE | FULL VALUE                                                  | % OF<br>FULL VALUE<br>TOTAL         | LEVY<br>AMOUNT                                    | TAX RATE/<br>\$1,000 OF<br>ASSESSED<br>VALUE | % CHNG<br>FROM<br>2021-22<br>TAX RATE                                                                                                                                                                                                                                                                                                                                                                                                                                                                                                                                                                                                                                                                                                                                                                                                                                                                                                                                                                                                                                                                                                                                                                                                                                                                                                                                                                                                                                                                                                                                                                                                                                                                                                                                                                                                                                                                                                                                                                                                                                                                                          |
|-----------------------------------------------------------------------------|------------------------------|---------------------------|-------------------------------------------------------------|-------------------------------------|---------------------------------------------------|----------------------------------------------|--------------------------------------------------------------------------------------------------------------------------------------------------------------------------------------------------------------------------------------------------------------------------------------------------------------------------------------------------------------------------------------------------------------------------------------------------------------------------------------------------------------------------------------------------------------------------------------------------------------------------------------------------------------------------------------------------------------------------------------------------------------------------------------------------------------------------------------------------------------------------------------------------------------------------------------------------------------------------------------------------------------------------------------------------------------------------------------------------------------------------------------------------------------------------------------------------------------------------------------------------------------------------------------------------------------------------------------------------------------------------------------------------------------------------------------------------------------------------------------------------------------------------------------------------------------------------------------------------------------------------------------------------------------------------------------------------------------------------------------------------------------------------------------------------------------------------------------------------------------------------------------------------------------------------------------------------------------------------------------------------------------------------------------------------------------------------------------------------------------------------------|
|                                                                             | (a)                          | (b)                       | (c)                                                         | (d)                                 | (e)                                               | (f)                                          |                                                                                                                                                                                                                                                                                                                                                                                                                                                                                                                                                                                                                                                                                                                                                                                                                                                                                                                                                                                                                                                                                                                                                                                                                                                                                                                                                                                                                                                                                                                                                                                                                                                                                                                                                                                                                                                                                                                                                                                                                                                                                                                                |
| CHESTERFIELD 37                                                             | \$791,318                    | 100.00%                   | \$791,318                                                   | 0.128771%                           | \$10,412.14                                       | 13.157975<br>\$12.762173                     | Mark Brown and Company of the Compan |
| ELIZABETHTOWN<br>1,396                                                      | \$199,382,465                | 100.00%                   | \$199,382,465                                               | 32.445405%                          | \$2,623,469.56                                    | 13.157975<br>\$12.762173                     | AND DESCRIPTION OF THE PROPERTY OF THE PROPERT |
| ESSEX 143                                                                   | \$10,572,430                 | 100.00%                   | \$10,572,430                                                | 1.720446%                           | \$139,111.77                                      | 13.157975<br>\$12.762173                     | 100 A COLUMN 100 100 100 100 100 100 100 100 100 10                                                                                                                                                                                                                                                                                                                                                                                                                                                                                                                                                                                                                                                                                                                                                                                                                                                                                                                                                                                                                                                                                                                                                                                                                                                                                                                                                                                                                                                                                                                                                                                                                                                                                                                                                                                                                                                                                                                                                                                                                                                                            |
| <b>LEWIS</b> 1,198                                                          | \$132,809,396                | 100.00%                   | \$132,809,396                                               | 21.612004%                          | \$1,747,502.76                                    | 13.157975<br>\$12.762173                     |                                                                                                                                                                                                                                                                                                                                                                                                                                                                                                                                                                                                                                                                                                                                                                                                                                                                                                                                                                                                                                                                                                                                                                                                                                                                                                                                                                                                                                                                                                                                                                                                                                                                                                                                                                                                                                                                                                                                                                                                                                                                                                                                |
| MORIAH 64                                                                   | \$7,719,783                  | 94.00%                    | \$8,212,535                                                 | 1.336422%                           | \$108,060.33                                      | 13.997846<br>\$13.576780                     |                                                                                                                                                                                                                                                                                                                                                                                                                                                                                                                                                                                                                                                                                                                                                                                                                                                                                                                                                                                                                                                                                                                                                                                                                                                                                                                                                                                                                                                                                                                                                                                                                                                                                                                                                                                                                                                                                                                                                                                                                                                                                                                                |
| WESTPORT 1,357                                                              | \$262,748,663                | 100.00%                   | \$262,748,663                                               | 42.756953%                          | <u>\$3,457,240.44</u>                             | 13.157975<br>\$12.762173                     |                                                                                                                                                                                                                                                                                                                                                                                                                                                                                                                                                                                                                                                                                                                                                                                                                                                                                                                                                                                                                                                                                                                                                                                                                                                                                                                                                                                                                                                                                                                                                                                                                                                                                                                                                                                                                                                                                                                                                                                                                                                                                                                                |
| TOTALS                                                                      | \$614,024,055                |                           | \$614,516,807                                               | 100.00%                             | \$8,085,797.00                                    |                                              |                                                                                                                                                                                                                                                                                                                                                                                                                                                                                                                                                                                                                                                                                                                                                                                                                                                                                                                                                                                                                                                                                                                                                                                                                                                                                                                                                                                                                                                                                                                                                                                                                                                                                                                                                                                                                                                                                                                                                                                                                                                                                                                                |
| 4,195                                                                       | ( Ta )                       |                           | ( Tc )                                                      | Must = 100%                         | (Te)                                              |                                              |                                                                                                                                                                                                                                                                                                                                                                                                                                                                                                                                                                                                                                                                                                                                                                                                                                                                                                                                                                                                                                                                                                                                                                                                                                                                                                                                                                                                                                                                                                                                                                                                                                                                                                                                                                                                                                                                                                                                                                                                                                                                                                                                |
| Method of Computing<br>(c) = (a) divided by (b<br>(d) = (c) divided by (T   | )                            | Westport Li               | brary:\$15,000<br>Free: \$ 7,000                            | STAR Exemption Basic STAR Exemption | Impact (\$30,000÷\$1,00<br>on:                    | 00) X Tax Rate<br>÷                          | \$30,000<br>\$1,000                                                                                                                                                                                                                                                                                                                                                                                                                                                                                                                                                                                                                                                                                                                                                                                                                                                                                                                                                                                                                                                                                                                                                                                                                                                                                                                                                                                                                                                                                                                                                                                                                                                                                                                                                                                                                                                                                                                                                                                                                                                                                                            |
| (e) = (Te) multiplied b<br>(f) = (e) divided by (a)<br>(Te) = amount of the | y (d)                        | Elizabethtown             | Libraries: <u>\$22,000</u> Library \$18,000 aries: \$40,000 |                                     | xemption Savings<br>5, Moriah \$384<br>STAR Exemp |                                              | 30<br>\$13.157975                                                                                                                                                                                                                                                                                                                                                                                                                                                                                                                                                                                                                                                                                                                                                                                                                                                                                                                                                                                                                                                                                                                                                                                                                                                                                                                                                                                                                                                                                                                                                                                                                                                                                                                                                                                                                                                                                                                                                                                                                                                                                                              |
| (10) - dinodit of the                                                       | 2022-23                      | 2023-24                   | 11103. \$10,000                                             | Change                              | <u>%</u>                                          | tion impacti                                 | 4004174                                                                                                                                                                                                                                                                                                                                                                                                                                                                                                                                                                                                                                                                                                                                                                                                                                                                                                                                                                                                                                                                                                                                                                                                                                                                                                                                                                                                                                                                                                                                                                                                                                                                                                                                                                                                                                                                                                                                                                                                                                                                                                                        |

\$440,942

\$243,226.99

2.90%

3.10%