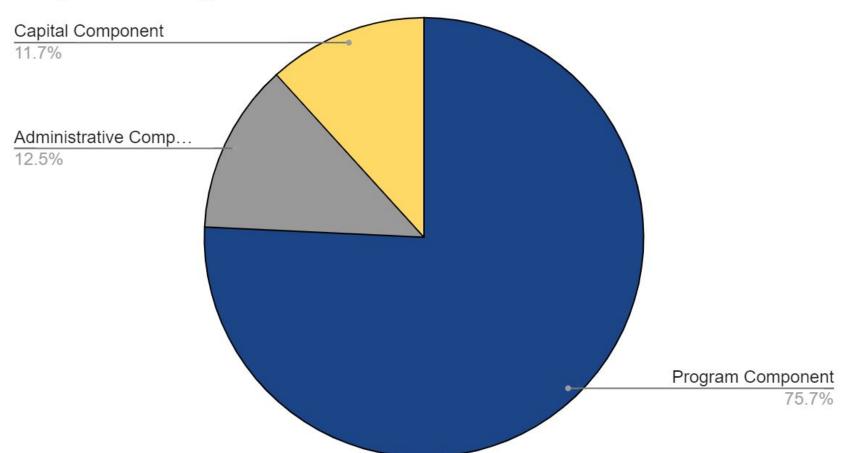

Budget**

|                          | Proposed Budget 2023-24 | Adopted Budget 2022-23 | Change (\$)  | Change (%) |
|--------------------------|-------------------------|------------------------|--------------|------------|
| Program Component        | \$11,842,446.00         | \$11,641,503.00        | \$200,943.00 | 1.70%      |
|                          |                         |                        | \$160,451.00 | 8.9%       |
| Administrative Component | \$1,959,392.00          | \$1,798,941.00         |              |            |
| Capital Component        | \$1,833,796.00          | \$1,754,248.00         | \$79,548.00  | 4.50%      |
| Total Proposed Budget    | \$15,635,634.00         | \$15,194,692.00        | \$440,942.00 | 2.90%      |



#### Proposed Budget 2023-24





#### Boquet Valley CSD 2023-24 Budget by Object Group





#### Boquet Valley CSD 2023-24 Budget



- 13 Teacher Salaries, 7-12
- 14 Substitute Tchr Salaries
- 15 Instructional Salaries
- 16 Noninstructional Salaries
- 2 Equipment
- 21 Purchase of Buses
- 22 State Aided Comp Hardware
- 4 Contractual and Other
- 45 Materials & Supplies
- 46 Sch. Library AV Loan Prog
- 47 Tuition Pd to NYS Pub Sch
- 48 Textbooks
- 49 BOCES Services
- 6 Principal
- 7 Interest
- 8 Employee Benefits
- 95 Transfer-Special Aid Fund





## **Foundation Aid History**

|         | Foundation Aid | % Increase |                |
|---------|----------------|------------|----------------|
| 2019-20 | \$4,543,786    | _          |                |
| 2020-21 | \$4,543,786    | \$0        | 3% Increase    |
| 2021-22