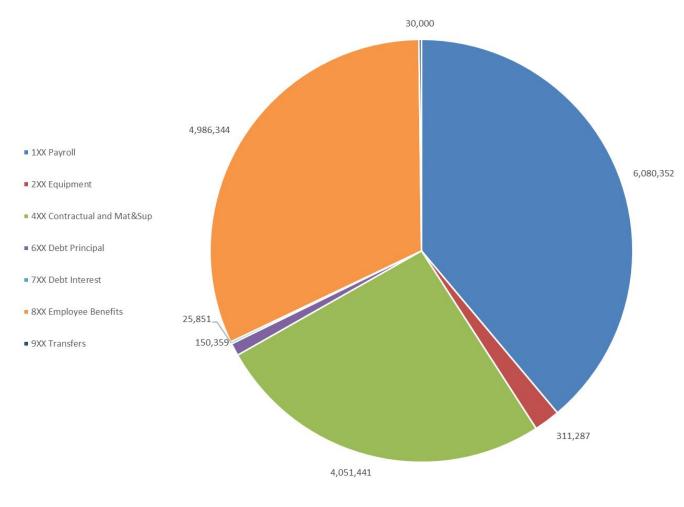

3-24 | Adopted Budget 2022-23 | Change (\$)  | Change (%) |
|--------------------------|-------------------------|------------------------|--------------|------------|
| Program Component        | \$11,842,446.00         | \$11,641,503.00        | \$200,943.00 | 1.70%      |
|                          |                         |                        | \$160,451.00 | 8.9%       |
| Administrative Component | \$1,959,392.00          | \$1,798,941.00         |              |            |
| Capital Component        | \$1,833,796.00          | \$1,754,248.00         | \$79,548.00  | 4.50%      |
| Total Proposed Budget    | \$15,635,634.00         | \$15,194,692.00        | \$440,942.00 | 2.90%      |



#### Proposed Budget 2023-24





#### Boquet Valley CSD 2023-24 Budget by Object Group





#### Boquet Valley CSD 2023-24 Budget



- 13 Teacher Salaries, 7-12
- 14 Substitute Tchr Salaries
- 15 Instructional Salaries
- 16 Noninstructional Salaries
- 2 Equipment
- 21 Purchase of Buses
- 22 State Aided Comp Hardware
- 4 Contractual and Other
- 45 Materials & Supplies
- 46 Sch. Library AV Loan Prog
- 47 Tuition Pd to NYS Pub Sch
- 48 Textbooks
- 49 BOCES Services
- 6 Principal
- 7 Interest
- 8 Employee Benefits
- 95 Transfer-Special Aid Fund





## **Foundation Aid History**

|         | Foundation Aid | % Increase |                |
|---------|----------------|------------|----------------|
| 2019-20 | \$4,543,786    | _          |                |
| 2020-21 | \$4,543,786    | \$0        | 3% Increase    |
| 2021-22 | \$4,680,099    | \$136,313  | to             |
| 2022-23