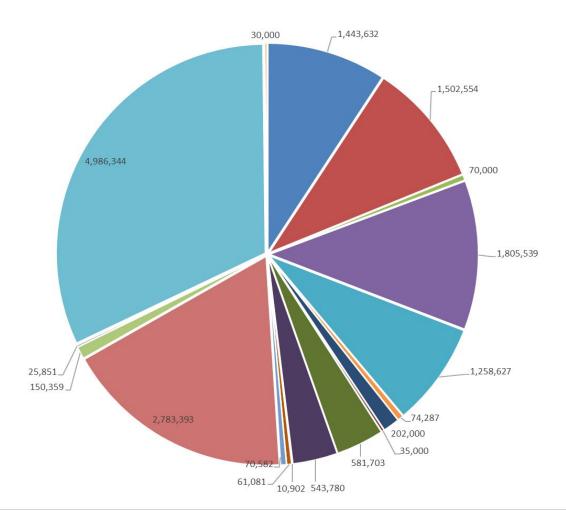

## Local **Share**

**BUDGET TOTAL** 

TAX LEVY

\$15,194,692

\$7,842,570.01

\$15,635,634

\$8,085,797.00

## Local Share

**BUDGET TOTAL** 

TAX LEVY

\$15,194,692

\$7,842,570.01

\$15,635,634

\$8,085,797.00

## **Local Share**