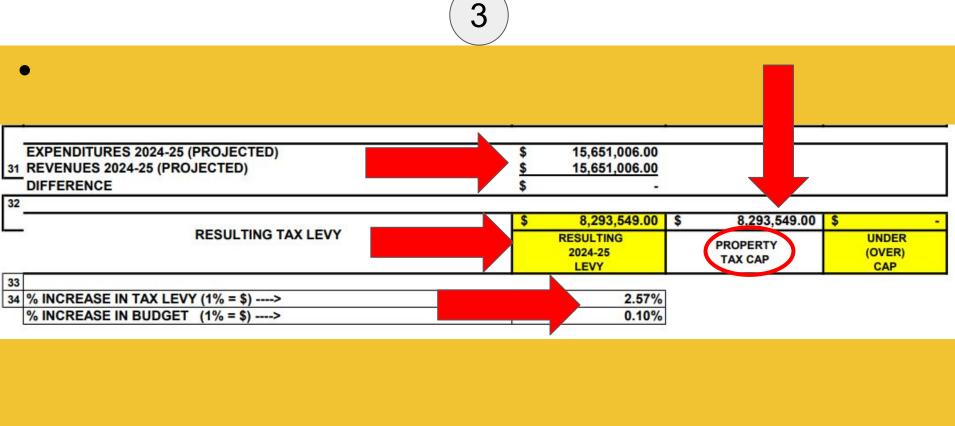

| A CARLON |                  |  |
|-------------------------------------------------------------------------------------------------------------------------------------------------------------------------------------------------------------------------------------------------------------------------------------------------------------------------------------------------------------------------------------------------------------------------------------------------------------------------------------------------------------------------------------------------------------------------------------------------------------------------------------------------------------------------------------------------------------------------------------------------------------------------------------------------------------------------------------------------------------------------------------------------------------------------------------------------------------------------------------------------------------------------------------------------------------------------------------------------------------------------------------------------------------------------------------------------------------------------------------------------------------------------------------------------------------------------------------------------------------------------------------------------------------------------------------------------------------------------------------------------------------------------------------------------------------------------------------------------------------------------------------------------------------------------------------------------------------------------------------------------------------------------------------------------------------------------------------------------------------------------------------------------------------------------------------------------------------------------------------------------------------------------------------------------------------------------------------------------------------------------------|------------------|--|
| EXPENDITURES 2024-25 (PROJECTED)                                                                                                                                                                                                                                                                                                                                                                                                                                                                                                                                                                                                                                                                                                                                                                                                                                                                                                                                                                                                                                                                                                                                                                                                                                                                                                                                                                                                                                                                                                                                                                                                                                                                                                                                                                                                                                                                                                                                                                                                                                                                                              | \$ 15,651,006.00 |  |
| 31 REVENUES 2024-25 (PROJECTED)                                                                                                                                                                                                                                                                                                                                                                                                                                                                                                                                                                                                                                                                                                                                                                                                                                                                                                                                                                                                                                                                                                                                                                                                                                                                                                                                                                                                                                                                                                                                                                                                                                                                                                                                                                                                                                                                                                                                                                                                                                                                                               | \$ 15.651.006.00 |  |
| DIFFERENCE                                                                                                                                                                                                                                                                                                                                                                                                                                                                                                                                                                                                                                                                                                                                                                                                                                                                                                                                                                                                                                                                                                                                                                                                                                                                                                                                                                                                                                                                                                                                                                                                                                                                                                                                                                                                                                                                                                                                                                                                                                                                                                                    | \$               |  |
|                                                                                                                                                                                                                                                                                                                                                                                                                                                                                                                                                                                                                                                                                                                                                                                                                                                                                                                                                                                                                                                                                                                                                                                                                                                                                                                                                                                                                                                                                                                                                                                                                                                                                                                                                                                                                                                                                                                                                                                                                                                                                                                               |                  |  |

| 32 |                                   |                              |                     |                        |
|----|-----------------------------------|------------------------------|---------------------|------------------------|
| 7  |                                   | \$ 8,293,549.00              | \$ 8,293,549.00     | \$ -                   |
|    | RESULTING TAX LEVY                | RESULTING<br>2024-25<br>LEVY | PROPERTY<br>TAX CAP | UNDER<br>(OVER)<br>CAP |
| 33 |                                   |                              |                     | 777-7                  |
| 34 | % INCREASE IN TAX LEVY (1% = \$)> | 2.57%                        |                     |                        |
|    | % INCREASE IN BUIDGET (1% = \$)   | 0.10%                        |                     |                        |