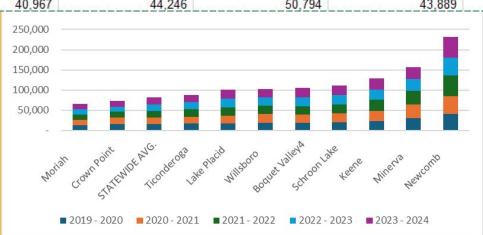

740      | 19,168      | 20,274      | 21,583      | 22,719      | 101,484         |
| Willsboro                  | 19,278      | 20,817      | 21,349      | 20,407      | 20,608      | 102,459         |
| Boquet Valley <sup>4</sup> | 18,820      | 19,882      | 21,394      | 21,803      | 23,078      | 104,977         |
| Schroon Lake               | 20,686      | 21,533      | 21,524      | 23,526      | 23,356      | 110,625         |
| Keene                      | 22,833      | 25,532      | 27,230      | 25,637      | 27,500      | 128,732         |
| Minerva                    | 30,808      | 33,136      | 33,777      | 30,028      | 29,258      | 157,007         |
| Newcomb                    | 40,967      | 44,246      | 50,794      | 43,889      | 51,090      | 230,986         |





## **2023-24 Expenditure Update**

Invoice for professional services rendered in regard to the New K-12 Facility Project; through February 29, 2024.

|                                              | Percent |            |                        |    |            |  |
|----------------------------------------------|---------|------------|------------------------|----|------------|--|
| Pre-Referendum Services                      |         | Fee        | Complete               |    | Amount Due |  |
|                                              | \$      | 100,000.00 | 100%                   | \$ | 100,000.00 |  |
|                                              |         | Prev       | Previously Invoiced \$ |    | 0.00       |  |
|                                              |