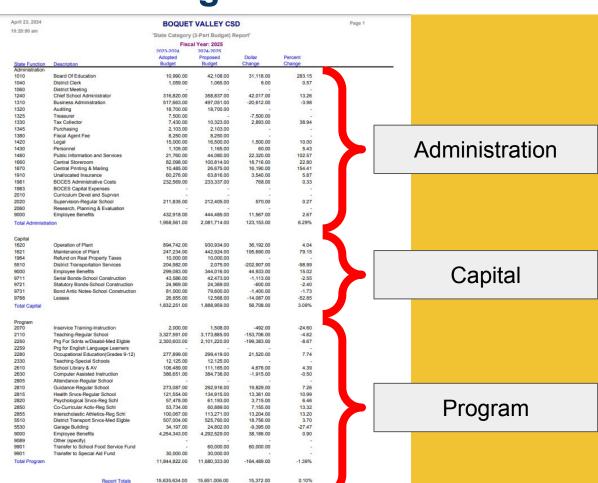

#### BOQUET VALLEY CENTRAL SCHOOL DISTRICT BUDGET 2024-25 FORECAST #2a

TAB 2

| REVENUES                                                      | 2023-24          |    | 2024-25    | \$<br>         |
|---------------------------------------------------------------|------------------|----|------------|----------------|
| 2023-24 Current Tax Levy = \$8,085,797                        |                  |    |            |                |
| 1 2023-24 Property Tax Levy = \$8,293,549                     | \$<br>8,085,797  | \$ | 8,293,549  | \$<br>207,752  |
| 2 Other Income                                                | \$<br>105,500    | \$ | 197,600    | \$<br>92,100   |
| 3 State Aid Projection                                        | \$<br>6,212,147  | \$ | 6,195,450  | \$<br>(16,697  |
| 4 Community Schools Setaside                                  | \$<br>100,000    | S  | 100,000    | \$<br>2        |
| 5 Small Government Assistance                                 | \$<br>252,252    | \$ | 252,252    | \$<br>-        |
| 6 Incarcerated Youth (A3289.000)                              | \$<br>15,000     | \$ | 15,000     | \$<br>-        |
| 7 Reserve-Debt Service                                        | \$<br>5,100      | \$ | 5,100      | \$<br>         |
| 8 Appropriated Reserve-Transportation & Maintenance Equipment | \$<br>202,000    | \$ | -          | \$<br>(202,000 |
| 9 Reorganization Incentive Operating Aid (IOA)                | \$<br>657,838    | \$ | 592,055    | \$<br>(65,783  |
| 10 Fund Balance Appropriated                                  | \$<br>-          | \$ | -          | \$<br>-        |
| 11 TOTAL REVENUES                                             | \$<br>15,635,634 | \$ | 15,651,006 | \$<br>15,372   |

| EXPENDITURES                                                                                                                                                                                                                                                                                                                                             |    | 2023-24    | B  | 2024-25    | \$      | Difference |
|----------------------------------------------------------------------------------------------------------------------------------------------------------------------------------------------------------------------------------------------------------------------------------------------------------------------------------------------------------|----|------------|----|------------|---------|------------|
| 12 BOCES Services                                                                                                                                                                                                                                                                                                                                        | \$ | 2,783,393  | S  | 2,625,558  | \$      | (157,835)  |
| 13 Debt Service w/ Leases (2024-25)                                                                                                                                                                                                                                                                                                                      | \$ | 176,210    | \$ | 146,442    | \$      | (29,768)   |
| 14 Fuels (Fuel Oil, Propane, Diesel) Fuel DLAMC \$77,200 + \$12,312 Fuel DLAYC \$97,300 + \$8,002.80 + \$66 Fropane; \$411.54 NVC +\$429 LVC Diesel-Generoic \$476.70 Diesel-Generoic \$476.70                                                                                                                                                           | \$ | 224,506    | \$ | 191,173    | \$      | (33,333)   |
| 15 Fuel-Diesel & Gasoline-Buses Diesel (ULSD) \$3.700[a], est. LVC Town of Westport Diesel (ULSD) \$4.701[a], est. LWC Town of Westport Diesel (ULSD) \$4.0182[a], est. MVC State Contract Variable Pricing-Essex Co. DPW Gas \$2.4607[a], BID LVC delivered to Town of Westport Gas \$3.1510[a], est. MVC State Contract Variable Pricing-Essex Co. DPW | \$ | 68,303     | \$ | 51,686     | \$      | (16,617)   |
| 16 Insurance-Health ( 23-24, 4% avg increase; 24-25, 4.83% avg increase)                                                                                                                                                                                                                                                                                 | \$ | 3,350,134  | s  | 3,390,717  | \$      | 40,583     |
| 17 Insurance-HRA + EOP                                                                                                                                                                                                                                                                                                                                   | \$ | 31,560     | \$ | 30,083     | \$      | (1,477)    |
| 18 Insurance-Employer Funded FSA                                                                                                                                                                                                                                                                                                                         | \$ | 10,500     | \$ | 10,500     | \$      | -          |
| 19 Insurance-Health Buyout (21 Family, 9 Single)                                                                                                                                                                                                                                                                                                         | \$ | 175,696    | \$ | 167,608    | \$      | (8,088)    |
| 20 Insurance-Medicare Reimbursement (27 Family, 44 Single)                                                                                                                                                                                                                                                                                               | \$ | 207,945    | S  | 214,550    | \$      | 6,605      |
| 21 Insurance-Liability/Crime/Student Accident (est. 8% increase)                                                                                                                                                                                                                                                                                         | \$ | 81,489     | \$ | 84,312     | \$      | 2,823      |
| 22 Retirement-Employees' (ERS)<br>Contrib Est 13.1% (2023-24) 15.2% (2024-25)                                                                                                                                                                                                                                                                            | \$ | 167,307    | s  | 219,993    | \$      | 52,686     |
| 23 Retirement-Teachers' (TRS) Contrib Est 9.76% (2023-24) 10.02% (2024-25)                                                                                                                                                                                                                                                                               | \$ | 489,553    | \$ | 486,565    | \$      | (2,988)    |
| 24 Salaries-General Fund                                                                                                                                                                                                                                                                                                                                 | \$ | 6,080,352  | \$ | 6,087,018  | \$      | 6,666      |
| 25 Social Security                                                                                                                                                                                                                                                                                                                                       | \$ | 494,860    | \$ | 495,022    | \$      | 162        |
| 26 Transportation & Maintenance Equipment - Reserve                                                                                                                                                                                                                                                                                                      | \$ | 202,000    | \$ | -          | \$      | (202,000)  |
| 27 Equipment-Other                                                                                                                                                                                                                                                                                                                                       | \$ | 109,287    | \$ | 107,782    | \$      | (1,505)    |
| 28 Material & Supplies (less Fuels)                                                                                                                                                                                                                                                                                                                      | \$ | 250,971    | \$ | 258,139    | \$      | 7,168      |
| 29 Other (i.e. Contractual, Etc.)                                                                                                                                                                                                                                                                                                                        | \$ | 731,568    | \$ | 1,083,858  | \$      | 352,290    |
| 30 TOTAL EXPENDITURES                                                                                                                                                                                                                                                                                                                                    | \$ | 15,635,634 | \$ | 15,651,006 | \$      | 15,372     |
|                                                                                                                                                                                                                                                                                                                                                          | 75 |            | e  | 15 651 006 | Million |            |

#### BOQUET VALLEY CENTRAL SCHOOL DISTRICT BUDGET 2024-25 FORECAST #2a

| RI | EVENUES                                                     | 2023-24          |    | 2024-25    | \$<br>Difference    |
|----|-------------------------------------------------------------|------------------|----|------------|---------------------|
|    | 2023-24 Current Tax Levy = \$8,085,797                      |                  |    |            |                     |
| 1  | 2023-24 Property Tax Levy = \$8,293,549                     | \$<br>8,085,797  | \$ | 8,293,549  | \$<br>207,752       |
| 2  | Other Income                                                | \$<br>105,500    | \$ | 197,600    | \$<br>92,100        |
|    | State Aid Projection                                        | \$<br>6,212,147  | \$ | 6,195,450  | \$<br>(16,697)      |
| 4  | Community Schools Setaside                                  | \$<br>100,000    | S  | 100,000    | \$<br>-             |
| 5  | Small Government Assistance                                 | \$<br>252,252    | \$ | 252,252    | \$<br>-             |
| 6  | Incarcerated Youth (A3289.000)                              | \$<br>15,000     | \$ | 15,000     | \$                  |
| 7  | Reserve-Debt Service                                        | \$<br>5,100      | \$ | 5,100      | \$<br>To the second |
| 8  | Appropriated Reserve-Transportation & Maintenance Equipment | \$<br>202,000    | \$ | -          | \$<br>(202,000)     |
| 9  | Reorganization Incentive Operating Aid (IOA)                | \$<br>657,838    | \$ | 592,055    | \$<br>(65,783)      |
| 10 | Fund Balance Appropriated                                   | \$<br>-          | \$ | -          | \$<br>-             |
| 11 | TOTAL REVENUES                                              | \$<br>15,635,634 | \$ | 15,651,006 | \$<br>15,372        |

| EXPEN                      | DITURES                                                                                                                                                                                                                                                                             | 1  | 2023-24    |    | 2024-25    | \$ | Difference |
|----------------------------|-------------------------------------------------------------------------------------------------------------------------------------------------------------------------------------------------------------------------------------------------------------------------------------|----|------------|----|------------|----|------------|
|                            | ES Services                                                                                                                                                                                                                                                                         | \$ | 2,783,393  | S  | 2,625,558  | \$ | (157,835   |
| 13 Debt                    | Service w/ Leases (2024-25)                                                                                                                                                                                                                                                         | \$ | 176,210    | \$ | 146,442    | \$ | (29,768    |
| Fuel Oil                   | S (Fuel Oil, Propane, Diesel) <u>LMVC</u> \$77,200 + \$12,312                                                                                                                                                                                                                       |    |            |    |            |    |            |
| Propani<br>Diesel-6        | LLVC \$92,340 + \$8,002.80 + 56<br>e: \$41.84 NVC - \$429 LVC<br>Generator: \$476.70                                                                                                                                                                                                | \$ | 224,506    | \$ | 191,173    | \$ | (33,333    |
| Diesel<br>Diesel<br>Gas \$ | Diesel & Gasoline-Buses<br>(ULSD) \$3.5700/gal. est. LVC Town of Westport<br>(ULSD) \$4.0182/gal. est. MVC State Contract Variable Pricing-Essex Co. DPW<br>2.4607/gal. BID LVC delivered to Town of Westport<br>3.1510/gal. est. MVC State Contract Variable Pricing-Essex Co. DPW | \$ | 68.303     | s  | 51,686     | S  | (16.617    |
| Gas ş                      | 3.13 lurgal. est. Wive State Collibati Valiable Filtra gessex Co. DFW                                                                                                                                                                                                               | 9  | 00,000     | 9  | 31,000     | Ψ  | (10,017    |
| 16 Insur                   | ance-Health (23-24, 4% avg increase; 24-25, 4.83% avg increase)                                                                                                                                                                                                                     | S  | 3.350,134  | s  | 3.390.717  | \$ | 40.583     |
|                            | ance-HRA + EOP                                                                                                                                                                                                                                                                      | \$ | 31,560     | S  | 30,083     | \$ | (1,477     |
| 18 Insur                   | ance-Employer Funded FSA                                                                                                                                                                                                                                                            | S  | 10,500     | S  | 10,500     | \$ | 7/2        |
|                            | ance-Health Buyout (21 Family, 9 Single)                                                                                                                                                                                                                                            | \$ | 175,696    | \$ | 167,608    | \$ | (8,088)    |
| 20 Insur                   | ance-Medicare Reimbursement (27 Family, 44 Single)                                                                                                                                                                                                                                  | \$ | 207,945    | \$ | 214,550    | \$ | 6,605      |
| 21 Insur                   | ance-Liability/Crime/Student Accident (est. 8% increase)                                                                                                                                                                                                                            | \$ | 81,489     | \$ | 84,312     | \$ | 2,823      |
| Cont                       | ement-Employees' (ERS)<br>rib Est 13.1% (2023-24) 15.2% (2024-25)                                                                                                                                                                                                                   | \$ | 167,307    | s  | 219,993    | \$ | 52,686     |
|                            | ement-Teachers' (TRS)<br>rib Est 9.76% (2023-24) 10.02% (2024-25)                                                                                                                                                                                                                   | \$ | 489,553    | \$ | 486,565    | \$ | (2,988     |
| 24 Salar                   | ries-General Fund                                                                                                                                                                                                                                                                   | \$ | 6,080,352  | \$ | 6,087,018  | \$ | 6,666      |
| 25 Socia                   | al Security                                                                                                                                                                                                                                                                         | \$ | 494,860    | \$ | 495,022    | \$ | 162        |
| 26 Trans                   | sportation & Maintenance Equipment - Reserve                                                                                                                                                                                                                                        | \$ | 202,000    | \$ | -          | \$ | (202,000   |
| 27 Equip                   | oment-Other                                                                                                                                                                                                                                                                         | \$ | 109,287    | S  | 107,782    | \$ | (1,505     |
| 28 Mate                    | rial & Supplies (less Fuels)                                                                                                                                                                                                                                                        | \$ | 250,971    | \$ | 258,139    | \$ | 7,168      |
| 29 Othe                    | (i.e. Contractual, Etc.)                                                                                                                                                                                                                                                            | \$ | 731,568    | \$ | 1,083,858  | \$ | 352,290    |
| 30 TOTA                    | AL EXPENDITURES                                                                                                                                                                                                                                                                     | \$ | 15,635,634 | \$ | 15,651,006 | \$ | 15,372     |
|                            |                                                                                                                                                                                                                                                                                     |    |            | _  | 45.054.000 |    |            |