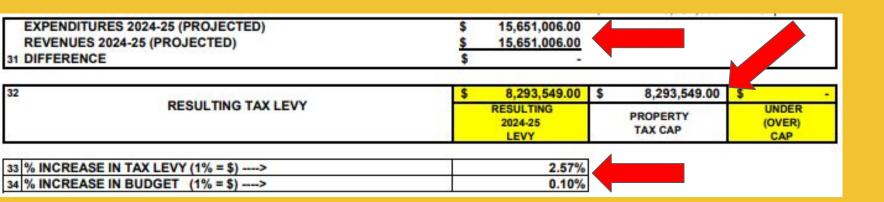

|                                  | \$ 15,651,006    | WinCap |
|----------------------------------|------------------|--------|
| EXPENDITURES 2024-25 (PROJECTED) | \$ 15,651,006.00 |        |
| REVENUES 2024-25 (PROJECTED)     | \$ 15,651,006.00 |        |
| 31 DIFFERENCE                    | \$ -             |        |

| 32 |                    | \$ 8,293,549.00              | \$ 8,293,549.00     | \$ -                   |
|----|--------------------|------------------------------|---------------------|------------------------|
|    | RESULTING TAX LEVY | RESULTING<br>2024-25<br>LEVY | PROPERTY<br>TAX CAP | UNDER<br>(OVER)<br>CAP |

|                                  | · ·                 | 10,001,000 | TIMOUP |
|----------------------------------|---------------------|------------|--------|
| EXPENDITURES 2024-25 (PROJECTED) | \$<br>15,651,006.00 |            |        |
| REVENUES 2024-25 (PROJECTED)     | \$<br>15,651,006.00 |            |        |
| 31 DIFFERENCE                    | \$<br>-             |            |        |
|                                  |                     |            |        |

| 32 |                    | \$<br>8,293,549.00           | \$<br>8,293,549.00  | \$<br>        |
|----|--------------------|------------------------------|---------------------|---------------|
|    | RESULTING TAX LEVY | RESULTING<br>2024-25<br>LEVY | PROPERTY<br>TAX CAP | (OVER)<br>CAP |

| 33 | % INCREASE IN TAX LEVY (1% = \$)> | 2.57% |
|----|-----------------------------------|-------|
| 34 | % INCREASE IN BUDGET (1% = \$)>   | 0.10% |

# **TAX CAP**

- 2.57% increase
- \$207,752 increase