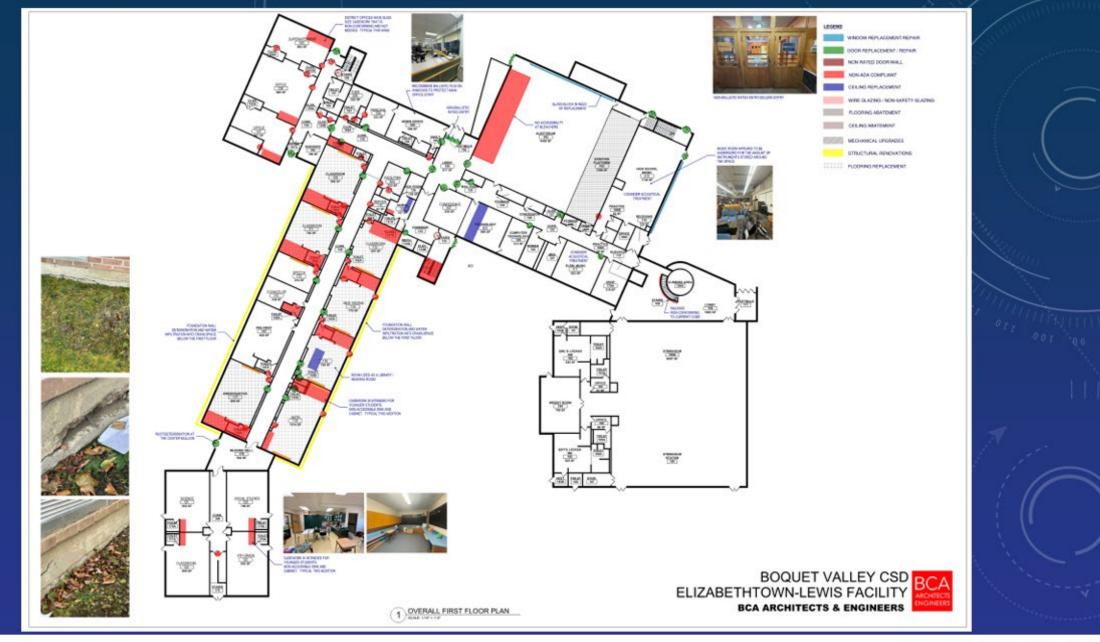

# Work Since Last Meeting:

- Updated Building Condition Survey
- Determine scope of minimum improvements and reassess renovation and construction costs.
- Still underway: Determine the location for the Transportation Facility and Athletic Fields if all the facilities will not be on one site
- Program Review

# Potential Options Going Forward:

- Renovations and New Construction at Mountain View Site
   OR Lake View site to accommodate all students:
  - Transportation and athletic Facilities are at a different location
- Extensive Renovations at Mountain View Site AND Lake View site to improve and modernize the buildings:
  - Transportation and athletic Facilities are at a different location

# Potential Options Going Forward:

- Limited Health/Safety Renovations at Mountain View Site AND Lake View site to keep them both operating:
  - Magnitude determined by the Building Condition Survey
  - Not a long term solution
  - Transportation and athletic Facilities are at a different location