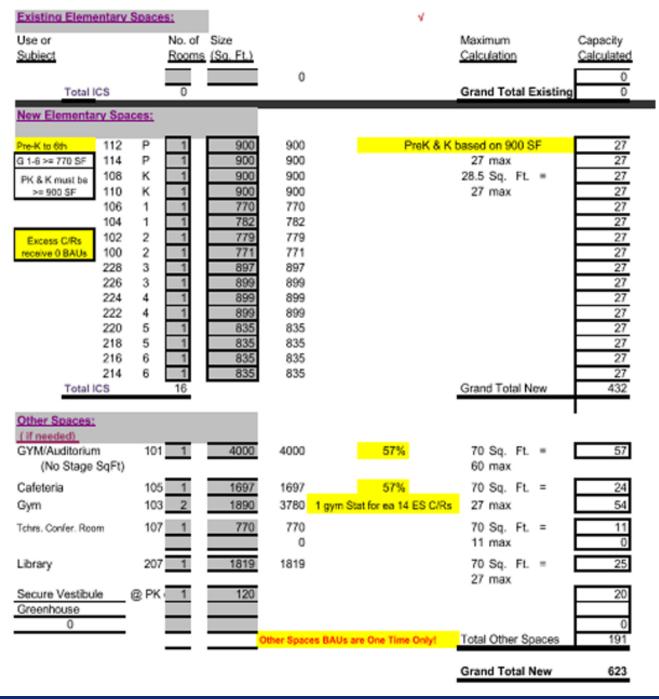

### Elementary Program

Number of Pre-K through 6 Grade Classrooms x 27 Pupils

16 Classrooms x 27 Pupils = 432 BAU's

SED allowed 623 BAU's for one time only boost for New Facility.

623 Pupils x \$18,734 = \$11,671,282

\$3,578,194

(432)

14