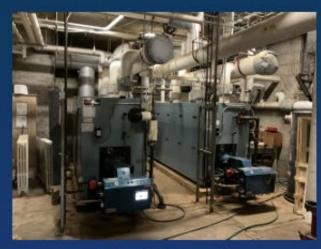

Fencing & Retaining Walls** 



**Drainage Upgrades** 



**Reconstruct Asphalt and Concrete** 



**Athletic Field Upgrades** 



Stabilize Drainage Swale





### **LAKE VIEW CAMPUS – BUILDING EXTERIOR**



Deteriorated Doors, Non - ADA Entry



Non-Conforming ADA Ramp / Railing



Repointing, Masonry Cleaning



Efflorescence Present, possible moisture



**Masonry Deterioration** 





### **LAKE VIEW CAMPUS – BUILDING INTERIOR**



Non-Conforming Doors (Hardware / Rating)



**Non-Conforming Accessible Routes** 



Hazardous Material Present Throughout (Floors, Ceilings, Chalkboards)



Refinish Stage Floor, Provide ADA Accessibility



Carpet Replacement (assumed over VAT)



Flooring / Structural Cracking





### **LAKE VIEW CAMPUS - MPE**



Plumbing fixture / Facility Upgrades



**Boiler Replacement** 



**Unit Ventilator Replacement** 



**Kitchen Hood Replacement** 



Fire Alarm / CCTV Upgrades



PA / Clock System Upgrades





### Order of Magnitude Cost

Lakeview Campus

|        | •   |    | -   | 100 |      |
|--------|-----|----|-----|-----|------|
| Δ      | •   | 10 | Fea |     | rac  |
| $\neg$ | · • | LC | ıca | L L | 1 63 |

D. Building Envelope

F. Building Interiors

H. HVAC Systems

J. Plumbing Systems

K. Electrical Systems

| \$<br>3,064, | 000 |
|--------------|-----|
|              |     |

\$ 831,300

\$ 1,341,900

\$ 5,295,500

\$ 762,500

\$ 2,049,000

Lakeview Campus Total: \$ 13,344,200





### **MOUNTAINVIEW CAMPUS – SITE FEATURES**



Reconstruct Asphalt and Concrete Sidewalks



**Fencing Replacement** 



**Drainage Upgrades**