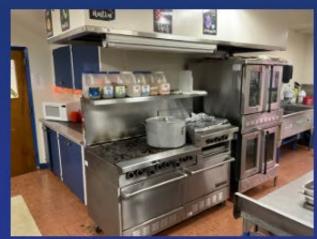

construct Asphalt and Concrete** 



**Athletic Field Upgrades** 



Stabilize Drainage Swale





### **LAKE VIEW CAMPUS – BUILDING EXTERIOR**



Deteriorated Doors, Non - ADA Entry



Non-Conforming ADA Ramp / Railing



Repointing, Masonry Cleaning



Efflorescence Present, possible moisture



**Masonry Deterioration** 





### **LAKE VIEW CAMPUS – BUILDING INTERIOR**



Non-Conforming Doors (Hardware / Rating)



**Non-Conforming Accessible Routes** 



Hazardous Material Present Throughout (Floors, Ceilings, Chalkboards)



Refinish Stage Floor, Provide ADA Accessibility



Carpet Replacement (assumed over VAT)



Flooring / Structural Cracking





### **LAKE VIEW CAMPUS - MPE**



Plumbing fixture / Facility Upgrades



**Boiler Replacement** 



**Unit Ventilator Replacement** 



**Kitchen Hood Replacement** 



Fire Alarm / CCTV Upgrades



PA / Clock System Upgrades





### Order of Magnitude Cost

Lakeview Campus

|        | •   |    | -   | 100 |      |
|--------|-----|----|-----|-----|------|
| Δ      | •   | 10 | Fea |     | rac  |
| $\neg$ | · • | LC | ıca | L L | 1 63 |

D. Building Envelope

F. Building Interiors

H. HVAC Systems

J. Plumbing Systems

K. Electrical Systems

| \$<br>3,064, | 000 |
|--------------|-----|
|              |     |

\$ 831,300

\$ 1,341,900

\$ 5,295,500

\$ 762,500

\$ 2,049,000

Lakeview Campus Total: \$ 13,344,200





### **MOUNTAINVIEW CAMPUS – SITE FEATURES**



Reconstruct Asphalt and Concrete Sidewalks



**Fencing Replacement** 



**Drainage Upgrades** 



Playground Surfacing / Equipment Upgrades



**Athletic Field