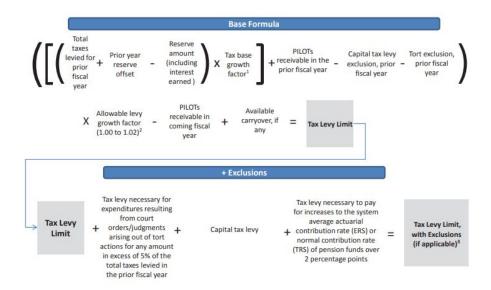

#### **Base Formula**

#### + Exclusions

Tax Levy Limit Tax levy necessary for expenditures resulting from court

orders/judgments arising out of tort actions for any amount in excess of 5% of the total taxes levied in the prior fiscal year

Capital tax levy

Tax levy necessary to pay for increases to the system average actuarial

+ contribution rate (ERS) or normal contribution rate (TRS) of pension funds over 2 percentage points

Tax Levy Limit, with Exclusions (if applicable)<sup>3</sup>