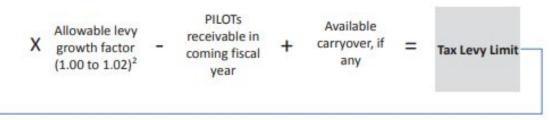

#### + Exclusions

Tax Levy Limit Tax levy necessary for expenditures resulting from court

orders/judgments arising out of tort actions for any amount in excess of 5% of the total taxes levied in the prior fiscal year

Capital tax levy

Tax levy necessary to pay for increases to the system average actuarial

+ contribution rate (ERS) or normal contribution rate (TRS) of pension funds over 2 percentage points

Tax Levy Limit, with Exclusions (if applicable)<sup>3</sup>