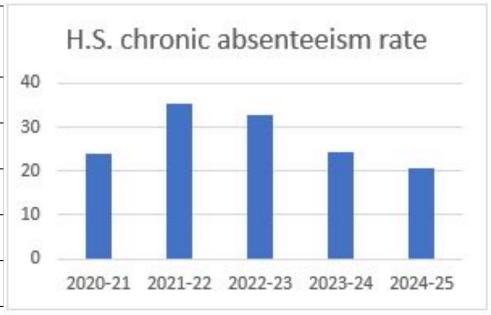

sences are excused or unexcused.
- Nationally, rates have doubled since the pandemic—from 16% in 2019 to 33% in 2022.
- Students who are chronically absent are significantly more likely to struggle academically and socially, and absenteeism disproportionately affects high school students and students from historically underserved communities.

#### Chronic Absenteeism (9-12)

| School    | Year    | H.S. Chronic Absenteeism Rate (%) |
|-----------|---------|-----------------------------------|
| 2020      | -21     | 24.1                              |
| 2021      | -22     | 35.5                              |
| 2022      | -23     | 32.7                              |
| 2023      | -24     | 24.5                              |
| 2024–25 ( | (YTD)** | 20.6                              |



**Key Takeaway:** BVCSD's high school absenteeism rate has steadily decreased over the last three years and is currently trending toward NYSED Level 1, showing notable improvement from a peak in 2021–22.



Chronic Absenteeism (K-12)

| 38   | 2021-22 | 50  | 2022-23 |    | 2023-24 |                          | 2024-25 | 4 6 |
|------|---------|-----|---------|----|---------|--------------------------|---------|-----|
| K    | 67.70%  |     | 37%     |    | 16.70%  | . <mark>70%</mark> 18.20 |         |     |
| 1st  | 52.90%  |     | 19.40%  | 70 | 28%     |                          | 20%     |     |
| 2nd  | 59.10%  |     | 19.40%  |    | 3.30%   |                          | 20%     |     |
| 3rd  | 35.30%  | 10  | 33.30%  |    | 10.30%  |                          | 3.10%   |     |
| 4th