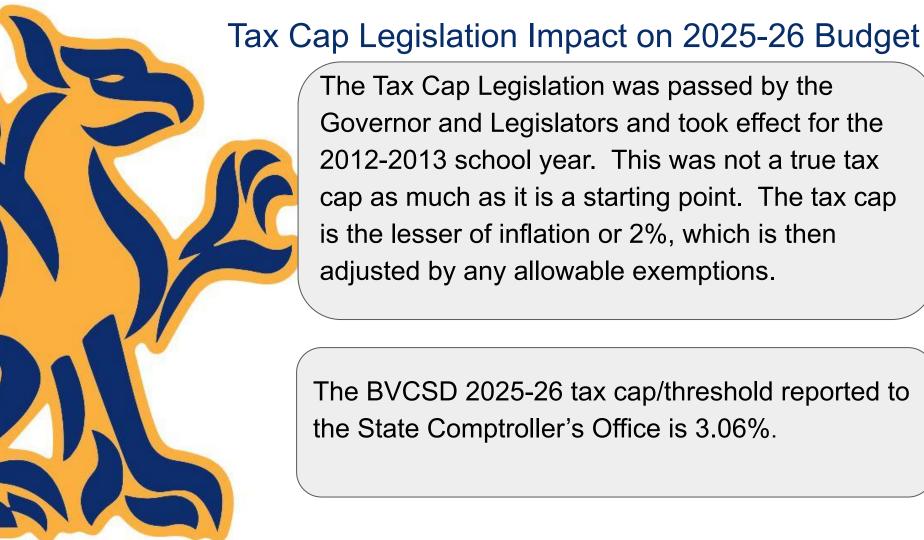

Stay within the tax cap

Plan for 2025-26 and beyond

The Tax Cap Legislation was passed by the Governor and Legislators and took effect for the 2012-2013 school year. This was not a true tax cap as much as it is a starting point. The tax cap is the lesser of inflation or 2%, which is then adjusted by any allowable exemptions.

The BVCSD 2025-26 tax cap/threshold reported to the State Comptroller's Office is 3.06%.