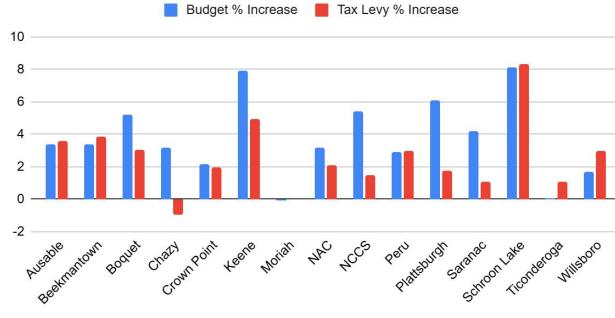

6        | 256,035,495 | 33.0004%   | 2,821,186 | 13.95482 |
| Essex             | 12,544,845  | 100.00       | 12,544,845  | 1.6169%    | 138,229   | 11.01878 |
| Lewis             | 168,943,532 | 100.00       | 168,943,532 | 21.7751%   | 1,861,543 | 11.01872 |
| Moriah            | 7,781,279   | 68.00        | 11,443,057  | 1.4749%    | 126,089   | 16.20414 |
| Westport          | 325,198,644 | 100.00       | 325,198,644 | 41.9148%   | 3,583,275 | 11.01872 |
| Totals            | 718,053,668 |              | 775,855,741 | 1.000000   | 8,548,946 | 11.90572 |
| Totals            | 718,053,668 |              | 775,855,741 | 100.0000   | 8,548,946 | TRUE     |
|                   | Та          |              | Тс          |            | Те        |          |





### **CEWW Comparison**





District



#### **Budget Highlights**

2% Increase in Foundation Aid

Tax Cap limitations still in effect

**\$0** being used from Fund Balance

5.21% increase in overall spending



#### Three-Part Budget

|                | Proposed<br>2025-26 | Adopted<br>2024-25 | Change (\$) | Change (%) |
|----------------|---------------------|--------------------|-------------|------------|
| Program        | \$11,767,421        | \$11,680,333       | \$87,088    | 0.75%      |
| Administrative | \$2,204,278         | \$2,081,714        | \$122,564   | 5.89%      |
| Capital        | \$2,494,421         | \$1,888,959        | \$605,462   | 32.05%     |
| Total          | \$16,466,120        | \$15,651,006       | \$815,114   | 5.21%      |



#### Three-Part Budget

May 12, 2026 9:11:40 am

'Sta