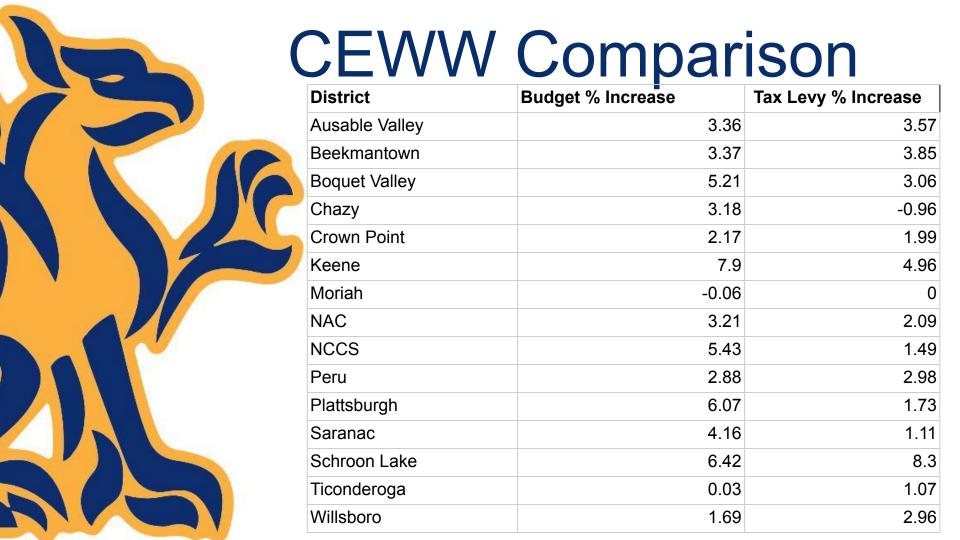

thtown     | 202,165,627 | 78.96        | 256,035,495 | 33.0004%   | 2,821,186 | 13.95482 |
| Essex             | 12,544,845  | 100.00       | 12,544,845  | 1.6169%    | 138,229   | 11.01878 |
| Lewis             | 168,943,532 | 100.00       | 168,943,532 | 21.7751%   | 1,861,543 | 11.01872 |
| Moriah            | 7,781,279   | 68.00        | 11,443,057  | 1.4749%    | 126,089   | 16.20414 |
| Westport          | 325,198,644 | 100.00       | 325,198,644 | 41.9148%   | 3,583,275 | 11.01872 |
| Totals            | 718,053,668 |              | 775,855,741 | 1.000000   | 8,548,946 | 11.90572 |
| Totals            | 718,053,668 |              | 775,855,741 | 100.0000   | 8,548,946 | TRUE     |
|                   | Та          |              | Тс          |            | Те        |          |





### **CEWW Comparison**





District



#### **Budget Highlights**

2% Increase in Foundation Aid

Tax Cap limitations still in effect

**\$0** being used from Fund Balance

5.21% increase in overall spending



#### Three-Part Budget

|                | Proposed<br>2025-26 | Adopted<br>2024-25 | Change (\$) | Change (%) |
|----------------|---------------------|--------------------|-------------|------------|
| Program        | \$11,767,421        | \$11,680,333       | \$87,088    | 0.75%      |
| Administrative | \$2,204,278         | \$2,081,714        | \$122,564   | 5.89%      |
| Capital        | \$2,494,421         | \$1,888,959        | \$605,462   | 32.05%     |
| Total          | \$16,466,120        | \$15,651,006       | \$815,114   | 5.21%      |



#### Three-Part Budget